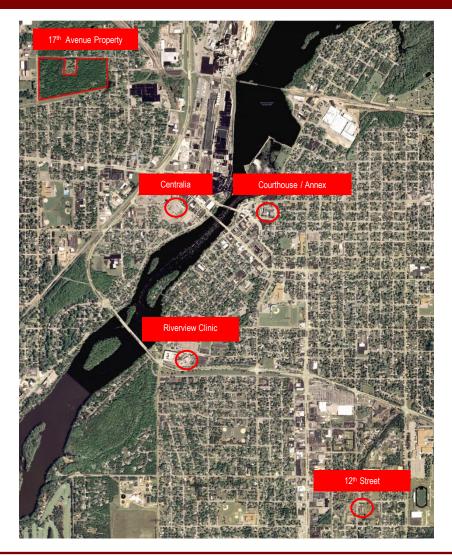

## **Current Wisconsin Rapids Facilities & Property**

### Courthouse / Annex

- General Government
- Justice (Courts/Jail/Sheriff)
- Human Services

### 12<sup>th</sup> Street

Human Services

### Riverview Clinic

Health Department

## Centralia

- Human Services
- ✓ 17<sup>th</sup> Avenue Property
  - 33 Acres