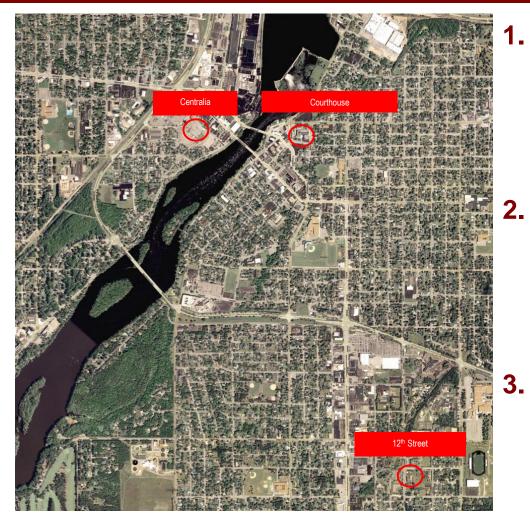

## 1d. Human Services – Location Options

### 1. 12<sup>th</sup> Street

- Acquire Property
- Expand or Build New

### 2. Tribune Building

- Acquire Building
- Build Addition & Remodeling

### 3. Courthouse

- Close Avon Street
- New Courthouse Addition
- Remodel Courthouse

### 4. 17<sup>th</sup> Avenue Property

Build New

## **5.** Other Unidentified Sites

Build New