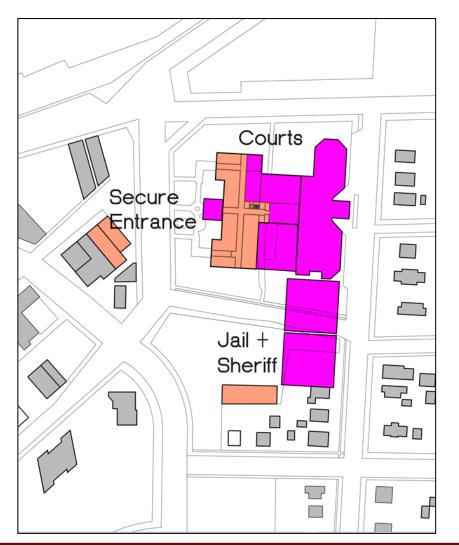

## 8b. Future Justice Needs – Future Options

### Build New Justice Center

- 1999 Jail and Sheriff's Department
  - 136 Bed (1999) Jail Plus
    164 To 214 Additional Beds
    Equaling 300 To 350 Beds
- Add 4 Court Rooms, Clerk Of Court, District Attorney, Register In Probate, Child Support, Victim Witness