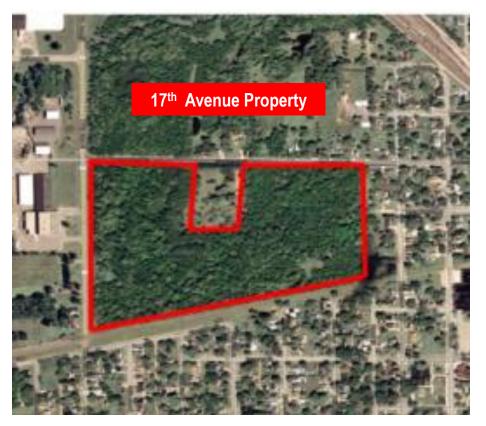

## Centralia

- Human Services
- ✓ 17<sup>th</sup> Avenue Property
  - 33 Acres

### 4. 17<sup>th</sup> Avenue Property

Build New