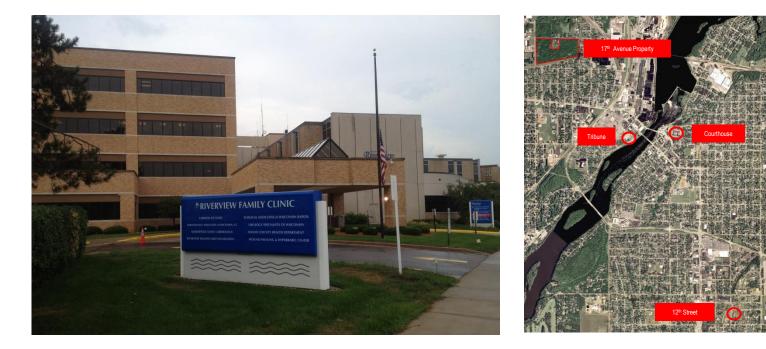

### Riverview Clinic

Health Department

## 1e. Health Department – Space Recommendations

- ✓ Current Leased Space At Riverview Clinic 8,335 Dept. Sq. Ft.
- ✓ Recommended Space 9,320 Dept. Sq. Ft.

Wood County Interim Presentation

Tuesday, January 21, 2014

## 1f. Health Department – Options

- ✓ Stay As Is Riverview Clinic Leased Space
- ✓ Co-Locate With Human Services (Slide 12) New Or Remodeled

Stay As Is

**Co-Locate** 