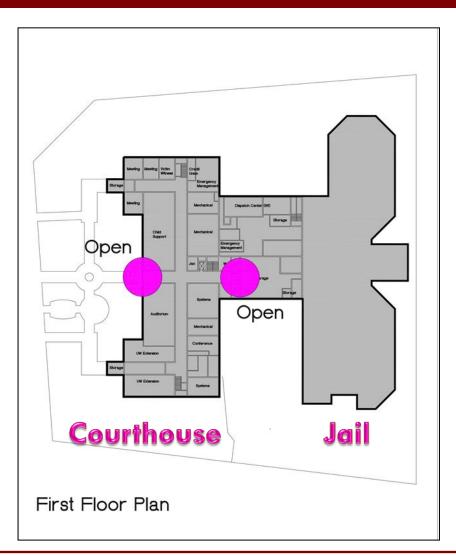

## 4a. Courthouse Security – Existing Conditions 1<sup>st</sup> Floor

### Building Entrances

- Front Entrance Open
- Dock Entrance Open

### ✓ Secure Perimeter

Limited Security