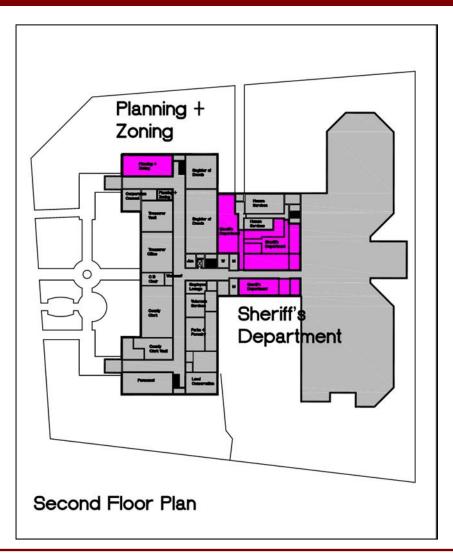

## 2c. Courthouse Department Space Needs – 2<sup>nd</sup> Floor

### Planning & Zoning

- Larger Work Areas
- Conference Room / Work Area
- Waiting Area

### Sheriff's Department

- Better Security
- New Reception Area
- Office Space Consolidation
- Evidence And Record Storage