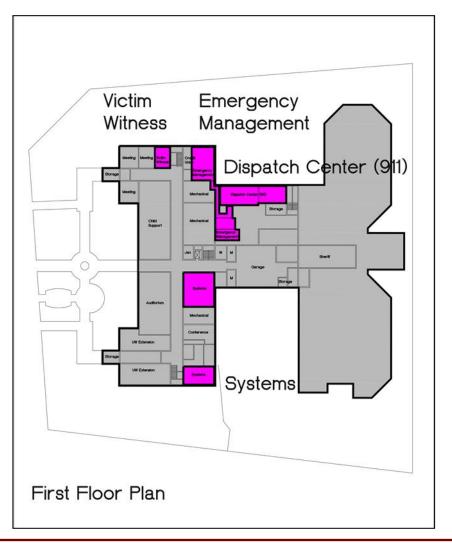

## 2c. Courthouse Department Space Needs – 1st Floor

## Victim / Witness

Waiting Area

## Emergency Management

- Additional Staff
- Larger EOC
- Storage/Equipment Areas

## **Dispatch Center (911)**

- Adequate Space For Work
  Stations
- Storage Areas
- Larger Staff Locker Area

### **Systems**

- Staff In Same Area
- More Efficient Space
- Secure Storage Area/Setup Space
- Environmentally Controlled