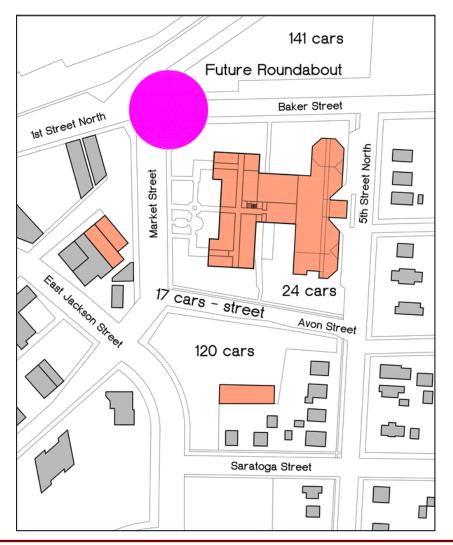

## 5a. Courthouse Parking Needs – Existing Condition

- 302 Existing Parking Spaces (On / Off Property)
- Roundabout Will Eliminate
  10 Spaces ±
- Anticipated Completion Summer 2014

# Venture Architects 28

#### Wood County

## 5b. Courthouse Parking Needs – Options

## Potential Future Parking Spaces

- 60 Cars
- 100 Cars
- Additional Street Parking

- 1. Consolidate Wisconsin Rapids Human Services Into One Location (Including The Possibility Of Health Department Colocation)
- 2. Address Courthouse Department Space Needs
- 3. Address Courthouse Infrastructure Deficiencies (Elevator, Toilets, Boiler / Systems, IT Service, Etc.)
- 4. Address Courthouse Security Needs (Courts Only, Entire Courthouse)
- 5. Address Courthouse Parking Needs
- 6. Make Decision On Annex Building / Property
- 7. Relocate Marshfield City Hall Departments To Norwood Site
- 8. Address Future Justice Needs: Courts, Jail, & Sheriff