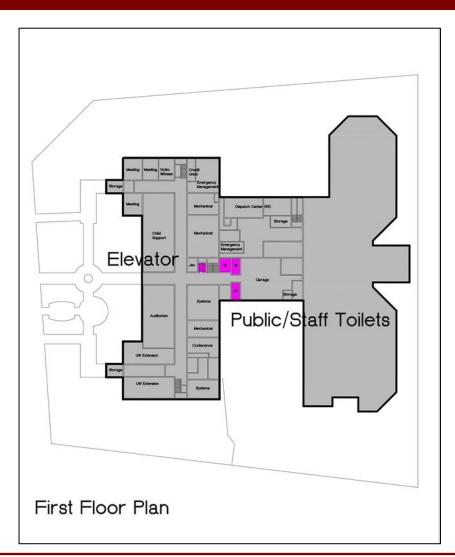

## 2c. Courthouse Department Space Needs – 1st Floor

## Victim / Witness

Waiting Area

## Emergency Management

- Additional Staff
- Larger EOC
- Storage/Equipment Areas

## **Dispatch Center (911)**

- Adequate Space For Work
  Stations
- Storage Areas
- Larger Staff Locker Area

### **Systems**

- Staff In Same Area
- More Efficient Space
- Secure Storage Area/Setup Space
- Environmentally Controlled

## Elevator (ADA Accessibility)

- Single Elevator
- Problems when Not In Operation

## Toilets (ADA Accessibility)

 Insufficient Number Of Fixtures For Building Population (Current Code)

## ✓ HVAC

- Multiple Heating & Cooling Systems
- Old Equipment Limited Replacement Part Availability
- Inefficient System High Operating Cost
- Lack Of Ventilated Air
- No Zoning Hot & Cold Problems

Venture/Architects 22