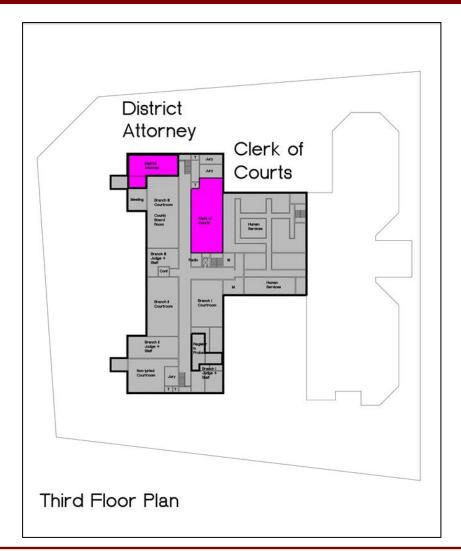

## 2c. Courthouse Department Space Needs – 3rd Floor

## District Attorney

- Additional Assistant District Attorney
- File Areas
- Conference Room
- Record Storage

### Clerk Of Courts

- Larger Work Areas
- More Circulation Space
- Record Storage