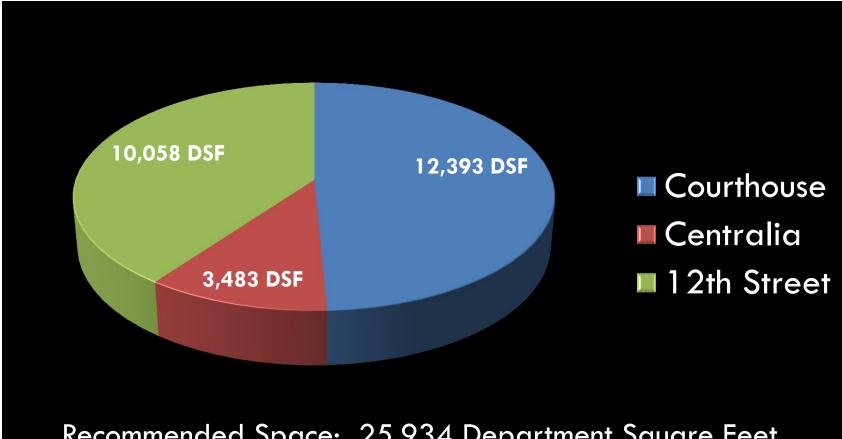

### 12<sup>th</sup> Street

- 37 Current Staff
- 10,000 Dept. Sq. Ft. Current
- 10,058 Dept. Sq. Ft.
  Recommendation

## . Courthouse

- 39 Current Staff
- 9,250 Dept. Sq. Ft. Current
- 12,393 Dept. Sq. Ft. Recommendation

## . Centralia

- 18 Current Staff
- 2,700 Dept. Sq. Ft. Current
- 3,483 Dept. Sq. Ft. Recommendation

## 1c. Human Services – Space Recommendations

Recommended Space: 25,934 Department Square Feet

Wood County Interim Presentation Tuesday, January 21, 2014

/Venture/Architects 11