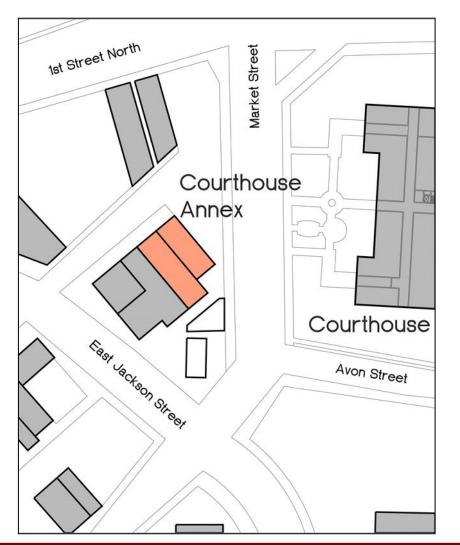

## 6a. Annex Building / Property – Existing Condition

✓ 5,500 Sq. Ft. Site

## Building Condition

- Mold Problems
- One Interior Fire Stair
- No ADA Accessibility
- Fiber Connection To Courthouse

#### Wood County Interim Presentation Tuesday, January 21, 2014