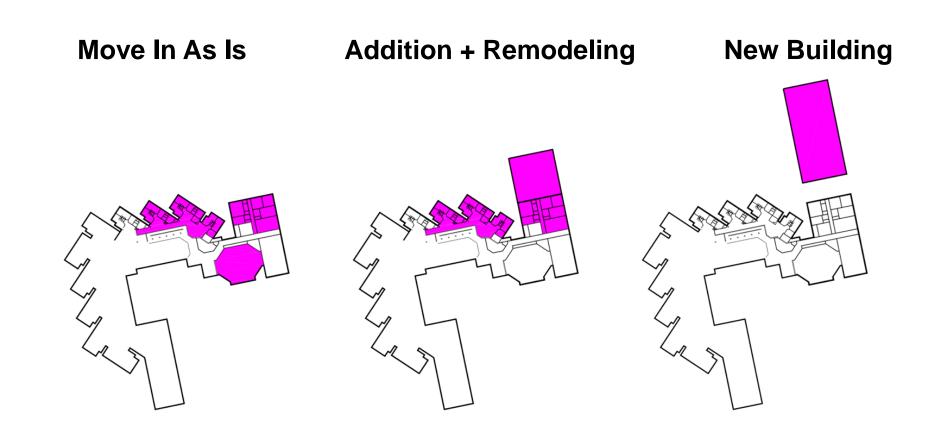

stems, IT Service, Etc.)
- 4. Address Courthouse Security Needs (Courts Only, Entire Courthouse)
- **5.** Address Courthouse Parking Needs
- 6. Make Decision On Annex Building / Property
- 7. Relocate Marshfield City Hall Departments To Norwood Site
- 8. Address Future Justice Needs: Courts, Jail, & Sheriff

#### **Wood County**

## 7a. Marshfield City Hall To Norwood – Existing Condition

- ✓ Current Lease of 8,530 SF
- ✓ Lease Expires June, 2014
- ✓ Lease Extension Is Probable
- ✓ Departments Include:
  - Human Services 6,870 SF
  - Veterans Services 640 SF
  - Sheriff's Department 1,020 SF



Venture Architects 35

#### Wood County

## 7b. Marshfield City Hall To Norwood – Space Recommendation



#### Wood County

Venture Architects 36

## 7c. Marshfield City Hall To Norwood – Options



#### Wood County

Venture Architects 37

- 1. Consolidate Wisconsin Rapids Human Services Into One Location (Including The Possibility Of Health Department Colocation)
- 2. Address Courthouse Department Space Needs
- 3. Address Courthouse Infrastructure Deficiencies (Elevator, Toilets, Boiler / Systems, IT Service, Etc.)
- 4. Address Courthouse Security Needs (Courts Only, Entire Courthouse)
- **5.** Address Courthouse Parking Needs
- 6. Make Decision On Annex Building / Property
- 7. Relocate Marshfield City Hall Departments To Norwood Site
- 8. Address Future Justice Needs: Courts, Jail, & Sheriff

#### Wood County

## 8a. Future Justice Needs – Current Situation

### Courts

- 4<sup>th</sup> Judgeship Is A Future Possibility
- 🗸 Jail
  - 127 Existing Jail Beds
  - Currently Leasing 65