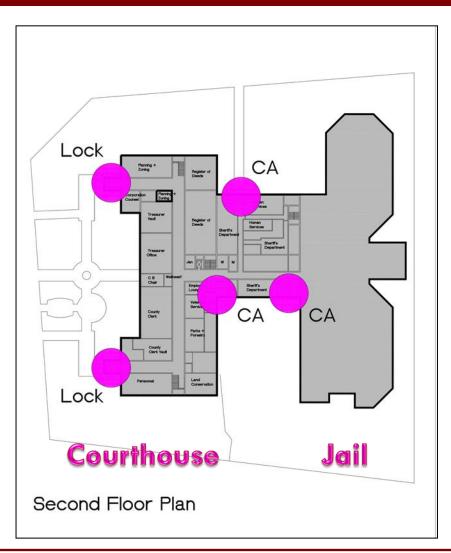

## 4a. Courthouse Security – Existing Conditions 2<sup>nd</sup> Floor

### Building Entrances

- Staff Entrances Card Access (CA)
- Fire Exits Locked On Outside

### ✓ Secure Perimeter

Limited Security