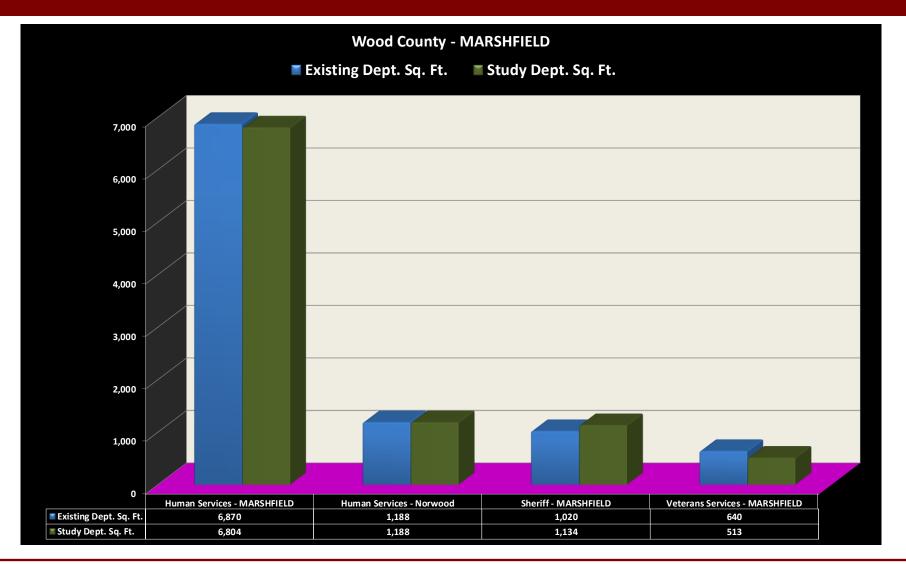

## 7a. Marshfield City Hall To Norwood – Existing Condition

- ✓ Current Lease of 8,530 SF
- ✓ Lease Expires June, 2014
- ✓ Lease Extension Is Probable
- ✓ Departments Include:
  - Human Services 6,870 SF
  - Veterans Services 640 SF
  - Sheriff's Department 1,020 SF