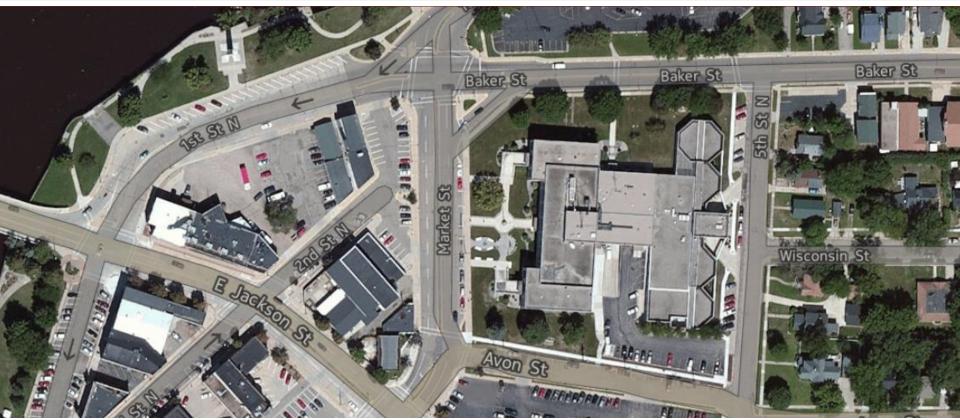

### 3. Courthouse

- Close Avon Street
- New Courthouse Addition
- Remodel Courthouse

## 5a. Courthouse Parking Needs – Existing Condition

- 302 Existing Parking Spaces (On / Off Property)
- Roundabout Will Eliminate
  10 Spaces ±
- Anticipated Completion Summer 2014

## 6a. Annex Building / Property – Existing Condition

✓ 5,500 Sq. Ft. Site