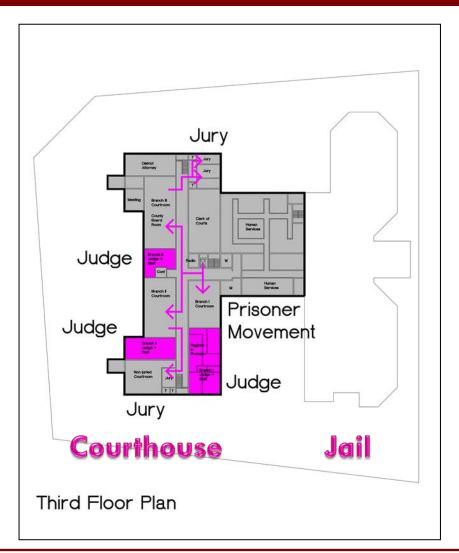

## 4a. Courthouse Security – Existing Conditions 3<sup>rd</sup> Floor

- Prisoner Movement
  To / From Courtrooms In
  Public Corridor
- Jury Movement To / From Jury Deliberation Rooms In Public Corridor
- Judge & Court Staff
  Security