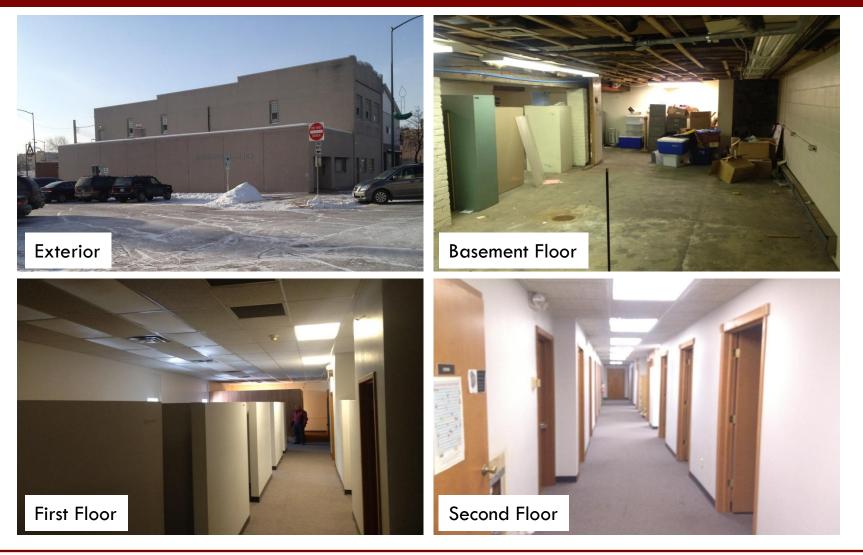

## 6a. Annex Building / Property – Photographs

Wood County

Venture Architects 32