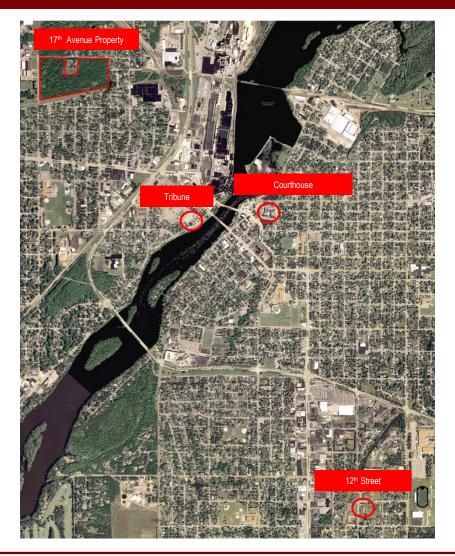

## **Current Wisconsin Rapids Facilities & Property**

### Courthouse / Annex

- General Government
- Justice (Courts/Jail/Sheriff)
- Human Services

### 12<sup>th</sup> Street

Human Services

## Centralia

- Human Services
- ✓ 17<sup>th</sup> Avenue Property
  - 33 Acres

## 1d. Human Services – Location Options

### 1. 12<sup>th</sup> Street

- Acquire Property
- Expand or Build New

### 2. Tribune Building

- Acquire Building
- Build Addition & Remodeling

### 3. Courthouse

- Close Avon Street
- New Courthouse Addition
- Remodel Courthouse

### 4. 17<sup>th</sup> Avenue Property

Build New