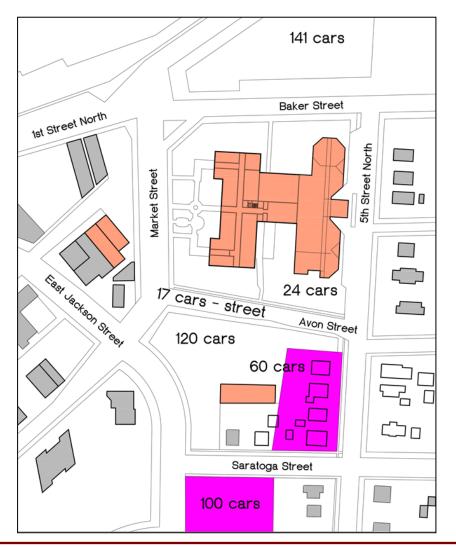

## 5b. Courthouse Parking Needs – Options

## Potential Future Parking Spaces

- 60 Cars
- 100 Cars
- Additional Street Parking

- 1. Consolidate Wisconsin Rapids Human Services Into One Location (Including The Possibility Of Health Department Colocation)
- 2. Address Courthouse Department Space Needs
- 3. Address Courthouse Infrastructure Deficiencies (Elevator, Toilets, Boiler / Systems, IT Service, Etc.)
- 4. Address Courthouse Security Needs (Courts Only, Entire Courthouse)
- 5. Address Courthouse Parking Needs
- 6. Make Decision On Annex Building / Property
- 7. Relocate Marshfield City Hall Departments To Norwood Site
- 8. Address Future Justice Needs: Courts, Jail, & Sheriff