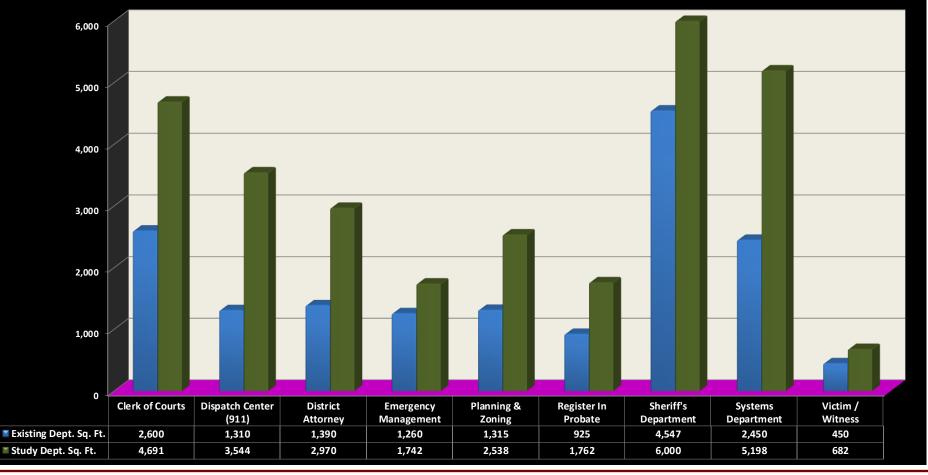

### **2b.** Courthouse Department Space Need – Study Recommendations

**Existing Dept. Sq. Ft. Study Dept. Sq. Ft.** 