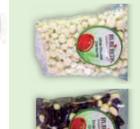

### sweetened dried cranberries

1 lb. resealable bag \$6.00

3 lb. resealable bag \$15.00

nutins, breads and scones.

1 lb. resealable bag \$12.00 Item C

sweetened dried cherries

1 lb. resealable bag \$12.00

cranberry lossom

Item E
Enjoy the sweet, smooth and creamy taste of Central Wisconsin honey. honey

outdoor trail mix \$8.00

h peanuts, almonds and nctivities or the big game!

milk chocolate covered - **Item F** 1 lb. resealable bag \$9.00 dark chocolate covered - **Item G** 1 lb. resealable bag \$9.00 white chocolate covered - Item H 1 lb. resealable bag \$9.00 1 lb. resealable bag \$9.00