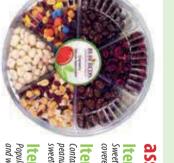

#### assorted trays

Item P 1 lb. tray assortment \$12.00
Sweetened dried cranberries, dark chocolate, milk chocolate and white

**Item Q** football tray assortment \$8.00 (contains 110z of our dassic outdoor trail mix (sweetened dried beanuts, m& m's, and almonds) and 50z of our milk chocolat sweetened dried cranberries.

Item R 2 lb. tray assortment \$20.00 Popular gift item! Sweetened dried cranberries, dark chocols and white chocolate covered cranberries, outdoor trail mix a

cranberry syrup and

Item N 1 lb. \$7.00
Item O 3 lb. \$18.00 cranberry pancake mix