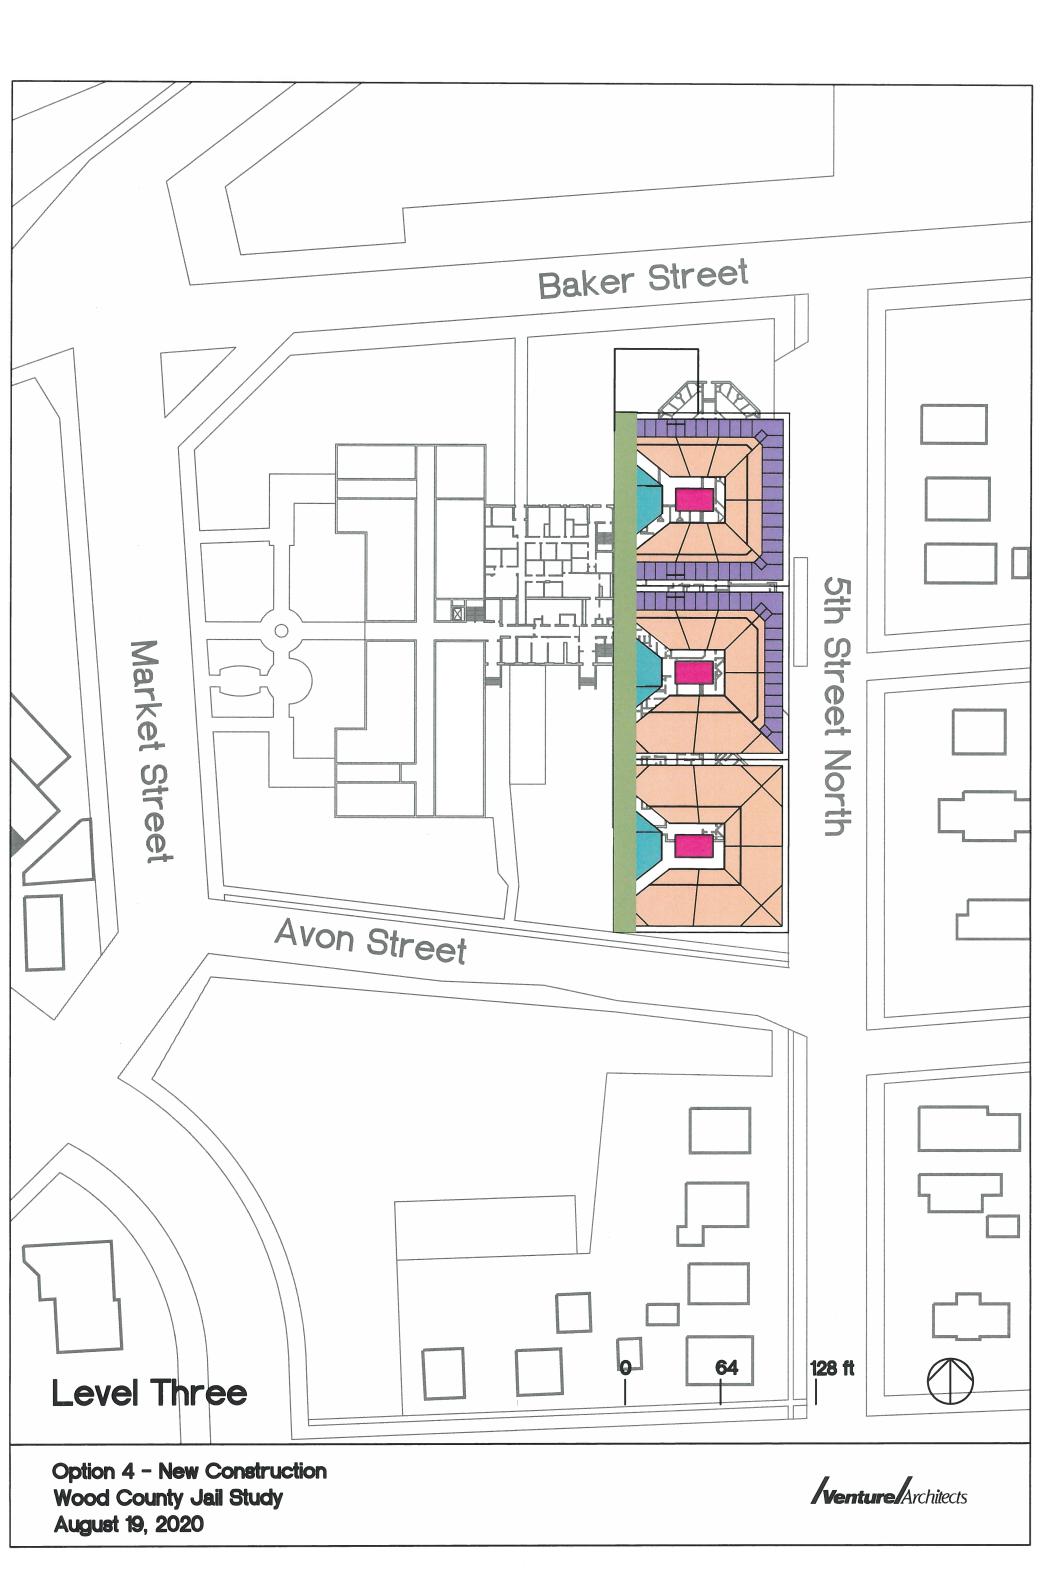

### k. Jail Items

- i. Inmate Daily Population: Reviewed
- ii. EMP: Reviewed
- iii. Safekeeper Housing Numbers: Reviewed
- iv. Kitchen Report: Reviewed
- v. Maintenance: Nothing to Report
- vi. Inmate Programs: Nothing to Report
- vii. Jail Study-Sheriff Becker stated the Jail Study presentation PDF was updated and he will make sure to email the final revised copy to the Supervisors.