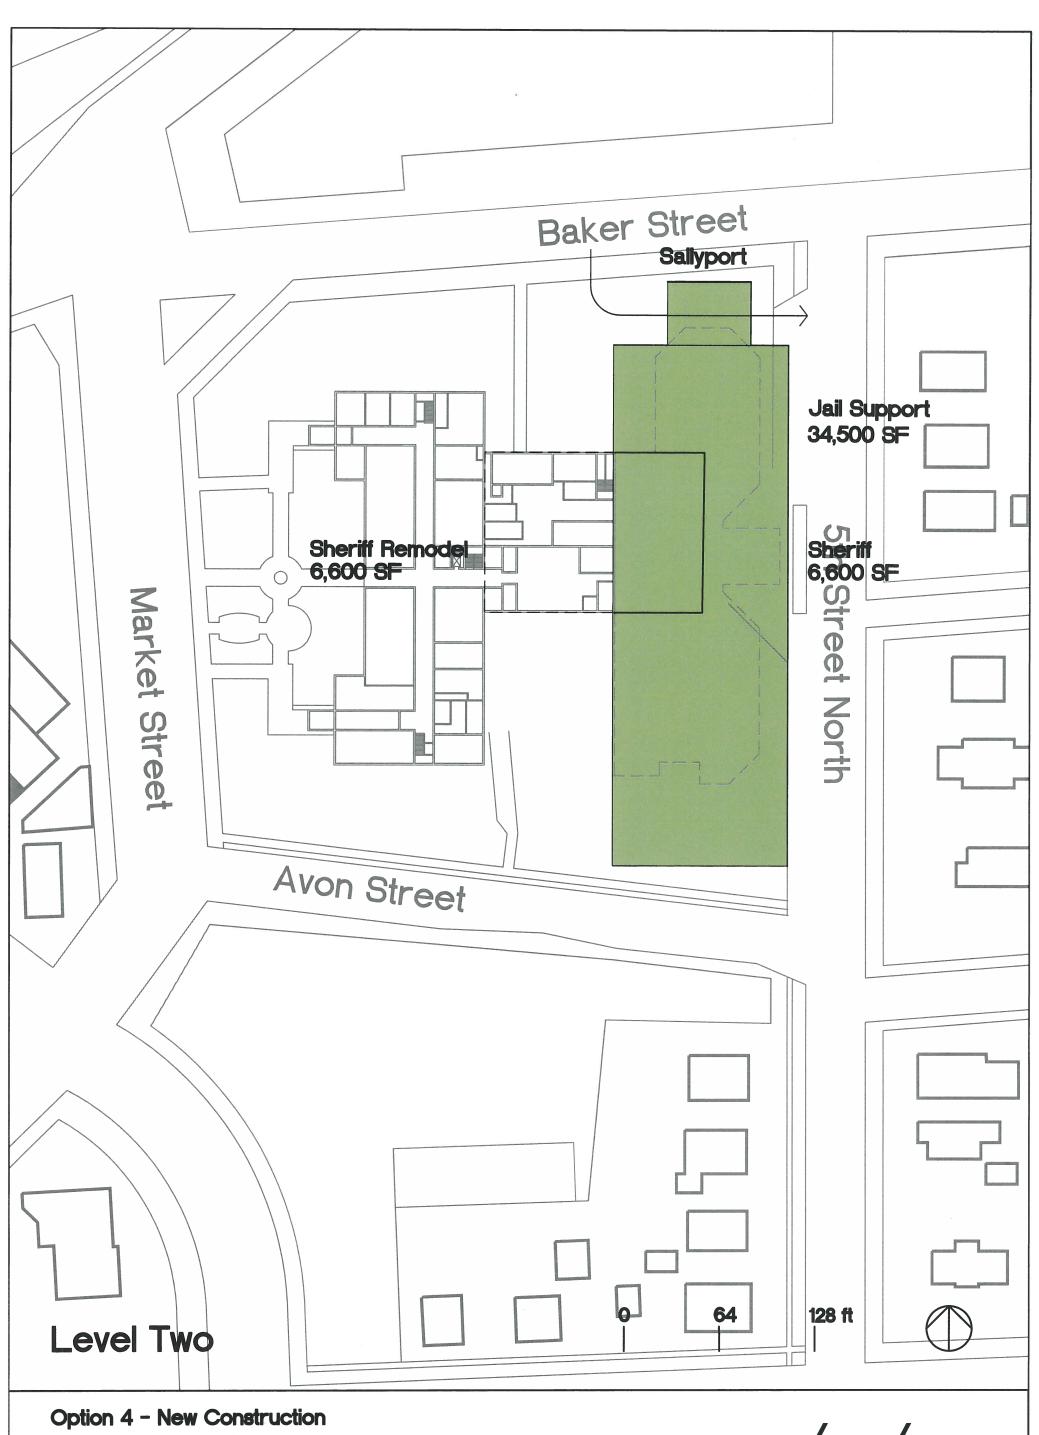

### k. Jail Items

- i. Inmate Daily Population: Reviewed
- ii. EMP: Reviewed
- iii. Safekeeper Housing Numbers: Reviewed
- iv. Kitchen Report: Reviewed
- v. Maintenance: Nothing to Report
- vi. Inmate Programs: Nothing to Report
- vii. Jail Study-Sheriff Becker stated the Jail Study presentation PDF was updated and he will make sure to email the final revised copy to the Supervisors.