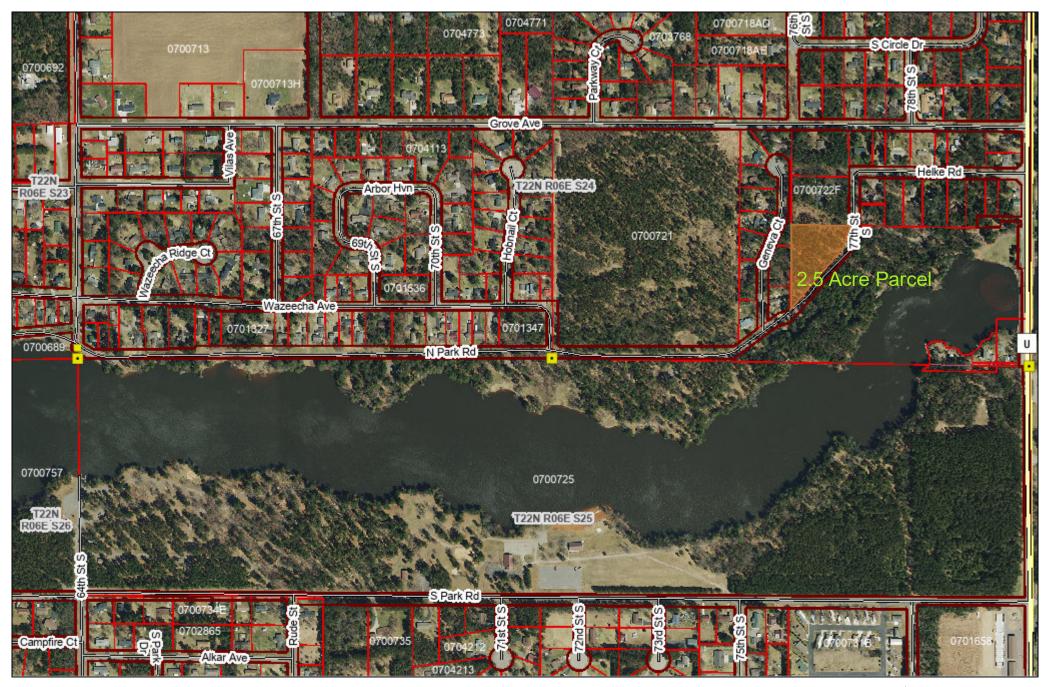

#### 8. PARKS AND FORESTRY

- a. Parks & Forestry staff reports
- b. Special Use permits
- c. Property and Information Technology Committee inquiry to consider sale of 2.5 acre parcel in South Wood County Park
- d. Future requests of selling dedicated park properties
- e. 2020 Parks and Forestry Annual Report
- f. Reservation software purchase
- g. Wood County Forest 15-Year Plan Draft Chapter 2000
- h. Parks and Forestry revenue reports
- i. Parks & Forestry vouchers
- 9. Future Agenda Items
- 10. Set next regular meeting date: August 5, 2021 at 9:00 am at Wood County Highway Department,
  - 555 17<sup>th</sup> Ave North, Wisconsin Rapids, WI 54495
- 11. Adjournment