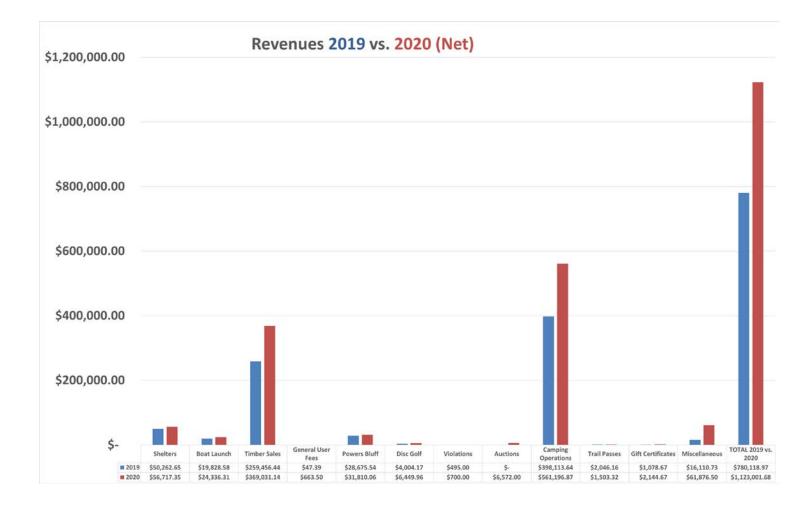

LAY                          |                 |              |                     |                |
| EXPENSES                                | 34,330.75       | 206,834.50   | 5,954.93            |                |
| REVENUES                                | 1,131,805.12    | 1,017,702.00 | 1,802,790.77        |                |
| P&F NON-LAPSING CAPITAL PROJECTS        |                 |              |                     |                |
| DOLLARS USED                            | 651.54          | 177,401.02   | 478,851.08          |                |
| (DECREASE/(INCREASE)                    |                 |              |                     |                |
| NET TAX LEVY (Net Income Loss)          | (588,635.89)    | (773,051.92) | (694,902.94)        |                |





### THREE-YEAR CAMPGROUND OCCUPANCY TOTALS BY NIGHTS

|             | 2018   | 2019   | 2020   |
|-------------|--------|--------|--------|
| DEXTER      |        |        |        |
| COUNTY PARK | 5,941  | 5,669  | 7,696  |
| NORTH WOOD  |        |        |        |
| COUNTY PARK | 4,320  | 3,670  | 5,467  |
| SOUTH WOOD  |        |        |        |
| COUNTY PARK | 5,526  | 5,244  | 6,298  |
| TOTALS:     | 15,787 | 14,583 | 19,461 |

#### THREE YEAR (SEASON) POWERS BLUFF TICKET TOTALS

|                                  | 2017-2018 | 2018-2019                  | 2019-2020                  |
|----------------------------------|-----------|----------------------------|----------------------------|
| 1 <sup>ST</sup> SESSION 10AM-    |           |                            |