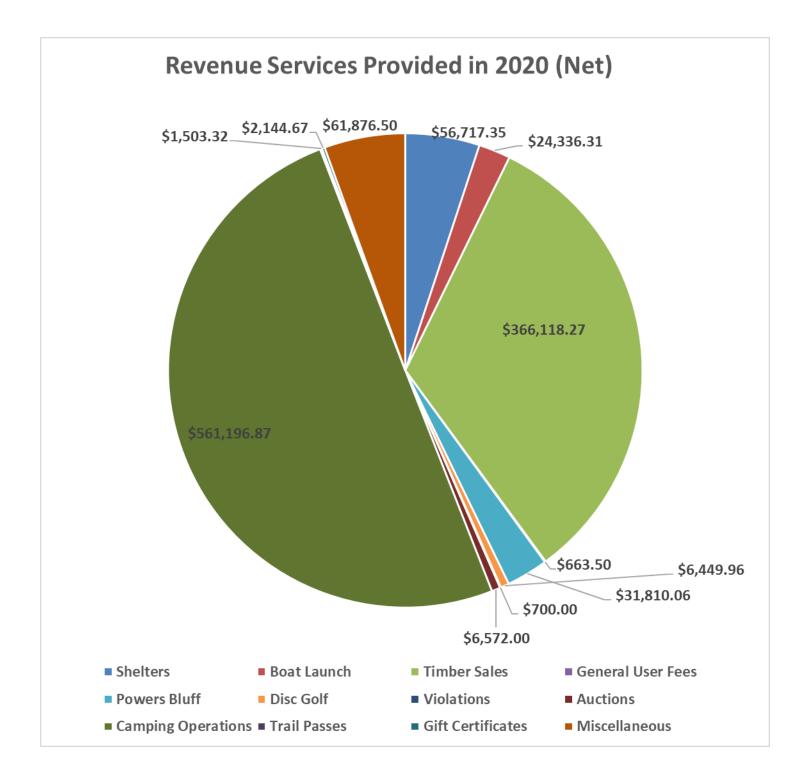

#### 8. PARKS AND FORESTRY

- a. Parks & Forestry staff reports. C. Schooley gave update on the reservation system demos. Three vendors were interviewed and demoed and have been narrowed down to a top pick. At the next committee meeting C. Schooley will be bringing a recommendation and asking for approval to move forward with this. The 1<sup>st</sup> year development costs will be approximately \$ 25,000, and would not be required to be bid. After the initial development cost, a yearly maintenance fee would be required. The current system was built in house and has served its purpose. Parks is looking to provide something that is more interactive for users and would reduce the number of calls fielded by their office.
- b. Special Use permits. C. Schooley recommends approval of a special use permit for an annual even held at South Park. The event is the Jigsaw Run fundraiser for Camp Autism to be held May 7, 2022. Motion to approve by J. Hokamp, second by L. Thao. Motion carried.
- c. Timber Bid Results and Award Contracts. F. Schubert states it was a good bid opening. One sale that didn't sell was not a surprise as it was a rebid of a winter harvest sale and generally low quality. Motion to approve bids as presented by A. Brue, second by D. LaFontaine. Discussion: J. Hokamp inquired if we received the bids we wanted. F. Schubert states that a minimum bid was set for each tract. D. LaFontaine is surprised that the oak is low. F. Schubert states that oak pulpwood has always been lower than aspen or mixed hardwood. Currently the only local market for large volumes of oak and mixed hardwood pulpwood is Domtar in Nekoosa. Also, while saw logs have a higher value, price depends a lot on quality. Our oak sawlogs up for bid this time were fairly low quality. Motion carried
- d. Parks and Forestry revenue reports. Motion to approve by J. Hokamp, second by A. Breu. Motion carried.
- e. Parks & Forestry vouchers: Motion to approve by D. LaFontaine, second by L. Thao. Motion carried.
- 9. Future Agenda Items. Notify Chairman Hahn, Roland, or Chad of any future agenda items.
- 10. Set next regular meeting date: July 6, 2021 at 9:00am at NEPCO shelter, 1410 Griffith Ave, Wisconsin Rapids, WI 54494
- 11. Adjournment. Motion to adjourn by Chairman J. Hahn at 10:19 a.m.