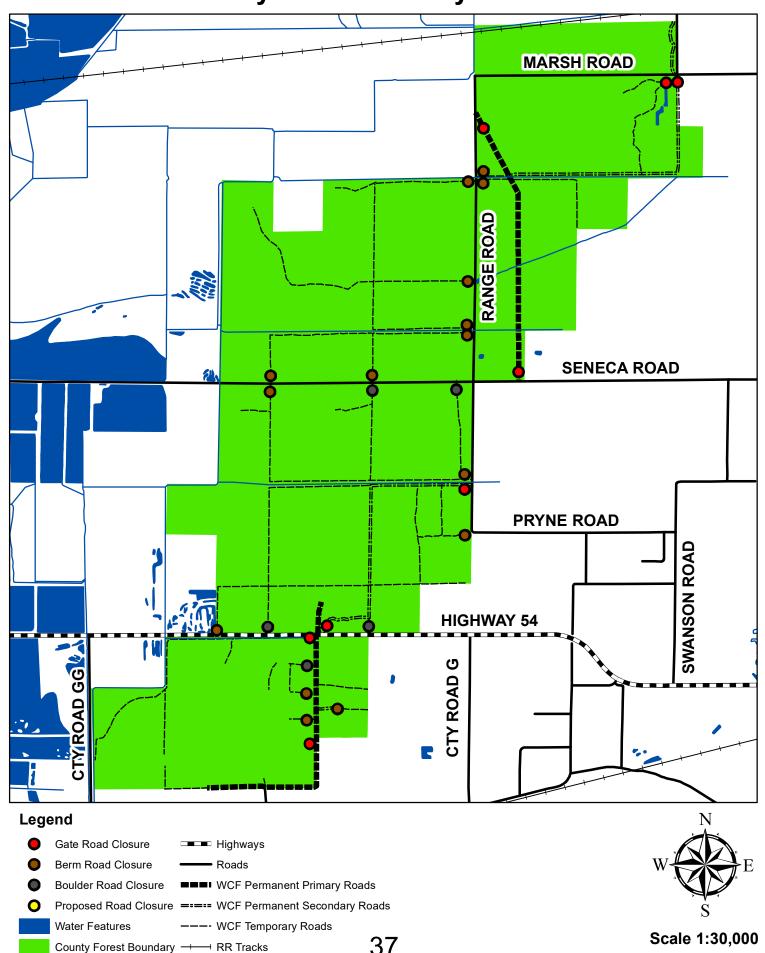

### 9. PARKS AND FORESTRY

- a. Parks & Forestry Staff Reports
- b. Special Use Permits
- c. Wood County Forest 15-Year Plan, Draft Chapter 700 and Assorted Maps
- d. Parks Revenue Report.
- e. Forestry Revenue Report.
- f. Parks and Forestry Vouchers.
- 10. The committee may go into closed session pursuant to Wis. Stat. s. 19.85(1)(c) to conduct performance evaluations of the Highway Commissioner.
- 11. Return to open session.
- 12. Future Agenda Items
- 13. Set next regular meeting date: December 5, 2020
- 14. Adjournment