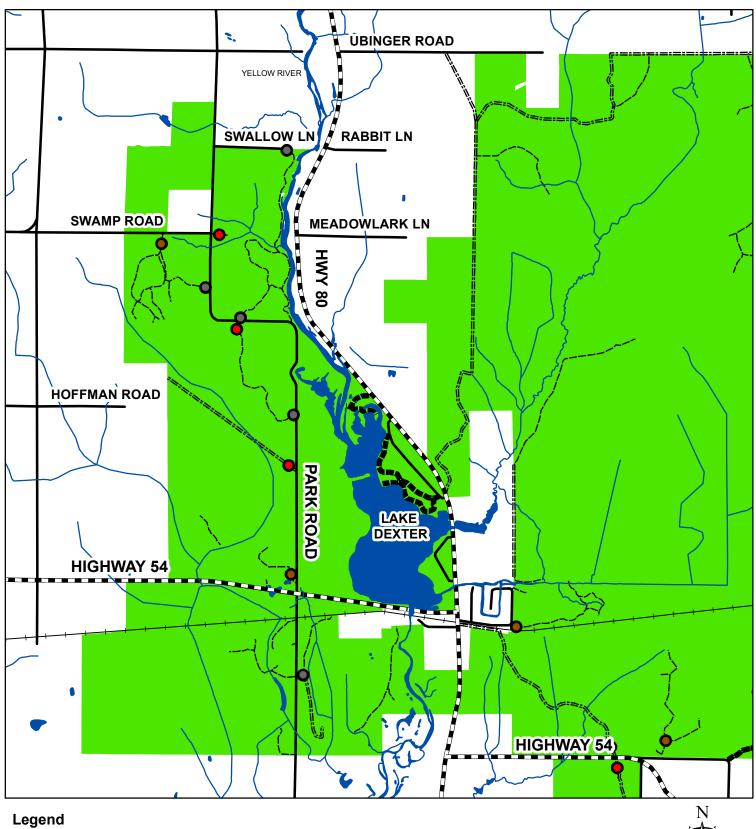

### 9. PARKS AND FORESTRY

- a. Parks & Forestry Staff Reports
- b. Special Use Permits
- c. Wood County Forest 15-Year Plan, Draft Chapter 700 and Assorted Maps
- d. Parks Revenue Report.
- e. Forestry Revenue Report.
- f. Parks and Forestry Vouchers.
- 10. The committee may go into closed session pursuant to Wis. Stat. s. 19.85(1)(c) to conduct performance evaluations of the Highway Commissioner.
- 11. Return to open session.
- 12. Future Agenda Items
- 13. Set next regular meeting date: December 5, 2020
- 14. Adjournment