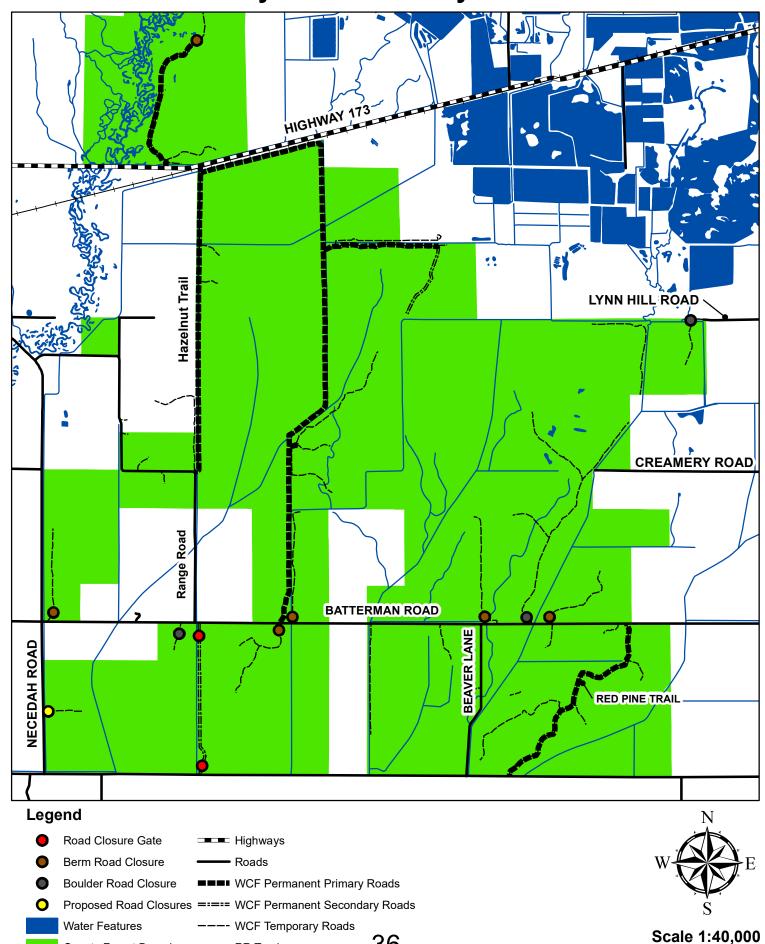

### 9. PARKS AND FORESTRY

- a. Parks & Forestry Staff Reports
- b. Special Use Permits
- c. Wood County Forest 15-Year Plan, Draft Chapter 700 and Assorted Maps
- d. Parks Revenue Report.
- e. Forestry Revenue Report.
- f. Parks and Forestry Vouchers.
- 10. The committee may go into closed session pursuant to Wis. Stat. s. 19.85(1)(c) to conduct performance evaluations of the Highway Commissioner.
- 11. Return to open session.
- 12. Future Agenda Items
- 13. Set next regular meeting date: December 5, 2020
- 14. Adjournment