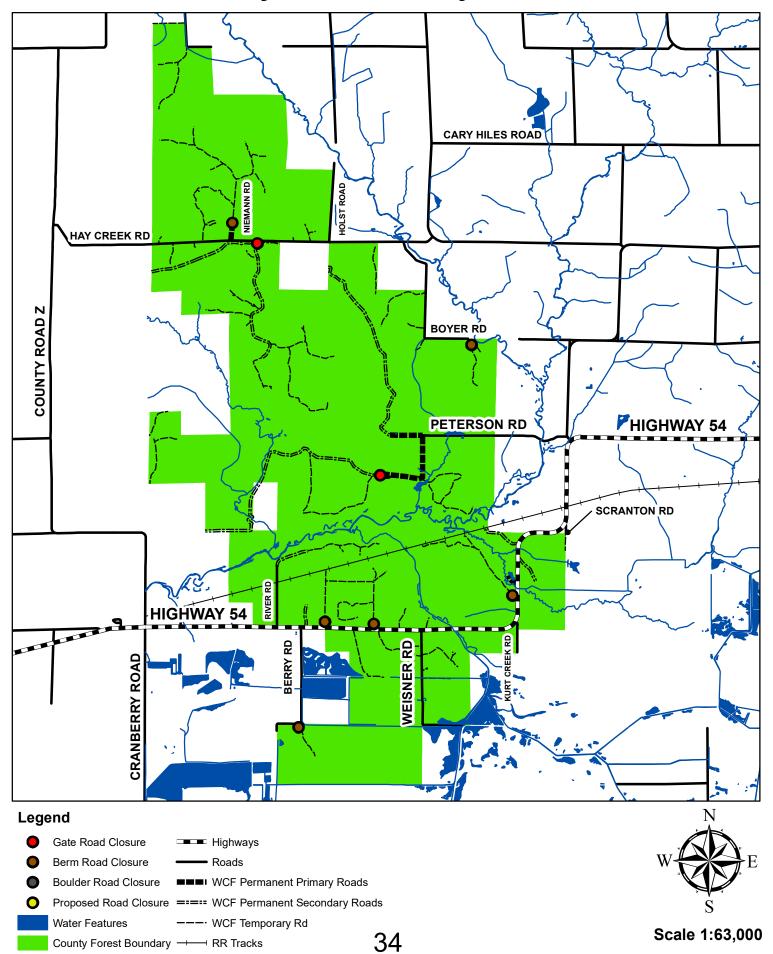

### 9. PARKS AND FORESTRY

- a. Parks & Forestry Staff Reports
- b. Special Use Permits
- c. Wood County Forest 15-Year Plan, Draft Chapter 700 and Assorted Maps
- d. Parks Revenue Report.
- e. Forestry Revenue Report.
- f. Parks and Forestry Vouchers.
- 10. The committee may go into closed session pursuant to Wis. Stat. s. 19.85(1)(c) to conduct performance evaluations of the Highway Commissioner.
- 11. Return to open session.
- 12. Future Agenda Items
- 13. Set next regular meeting date: December 5, 2020
- 14. Adjournment