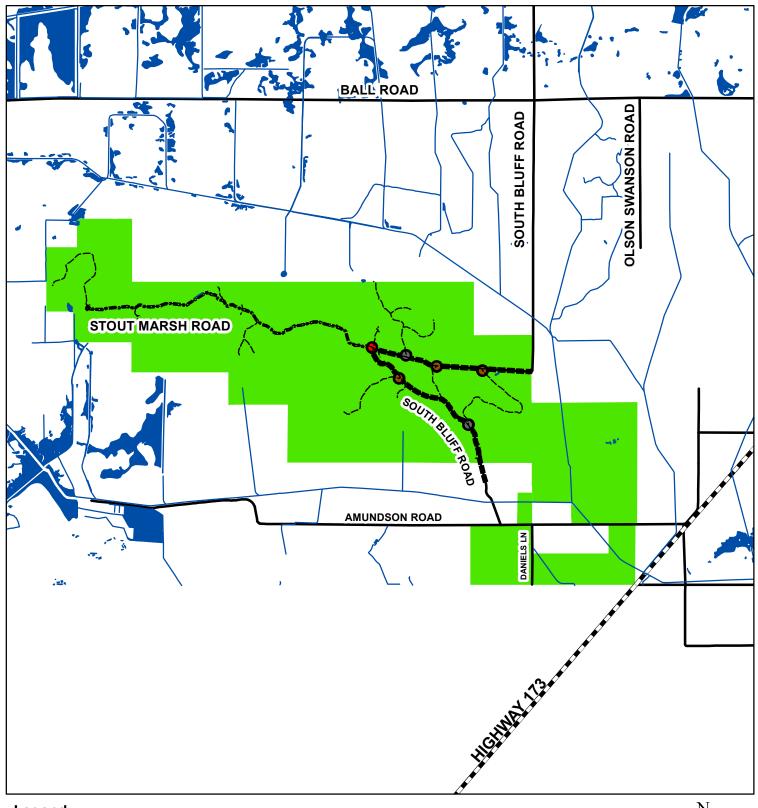

Motion by D. LaFontaine, second by A. Breu. Motion carried.

Skip to Parks & Forestry section.

11. ATV Trail/Route system update. R. Hawk handed out maps with the updated and highlighted mainline routes North to Marathon County, West to Clark County and East to Portage County. We would then have route connections to all neighboring counties. In addition, there are other open roads access to other towns and municipalities. The ATV planning group is requesting approval for this plan. It is roughly 25 miles and with signs and materials we currently have in our stock, Hwy could begin install this fall. The CEED Economic Development grant for \$10,000.00 could be used immediately for additional sign purchase. The North/South could be done by this fall and the East/West sections in the spring if the additional \$10,000 is approved in the P&F 2021 budget.