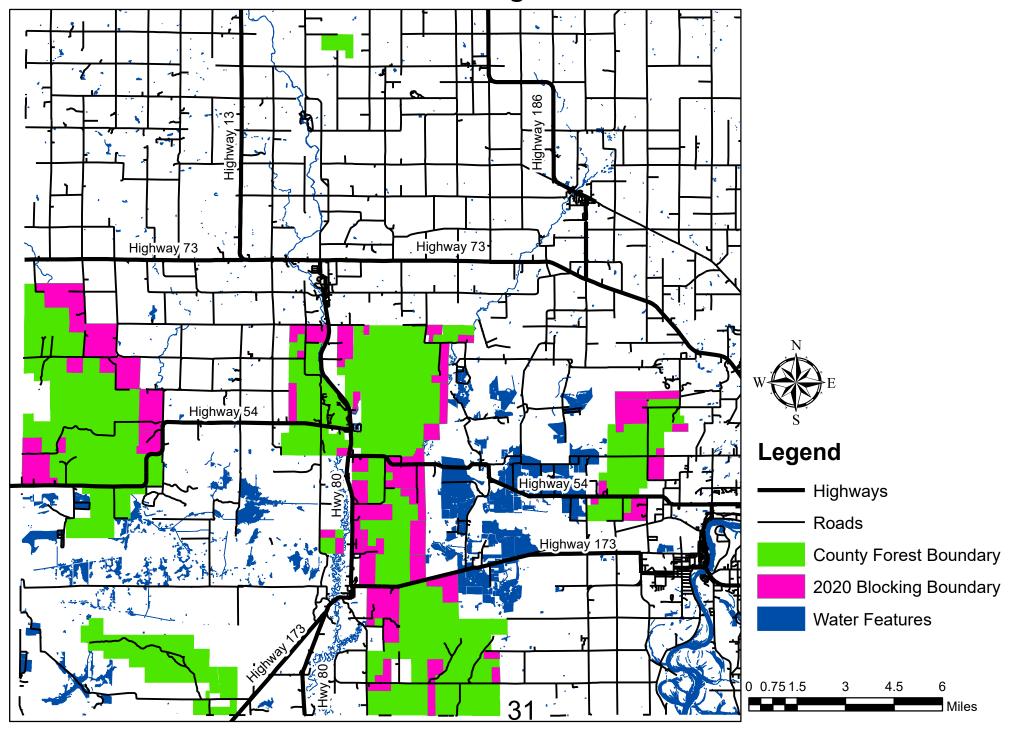

### 9. PARKS AND FORESTRY

- a. Parks & Forestry Staff Reports
- b. Special Use Permits
- c. Wood County Forest 15-Year Plan, Draft Chapter 700 and Assorted Maps
- d. Parks Revenue Report.
- e. Forestry Revenue Report.
- f. Parks and Forestry Vouchers.
- 10. The committee may go into closed session pursuant to Wis. Stat. s. 19.85(1)(c) to conduct performance evaluations of the Highway Commissioner.
- 11. Return to open session.
- 12. Future Agenda Items
- 13. Set next regular meeting date: December 5, 2020
- 14. Adjournment