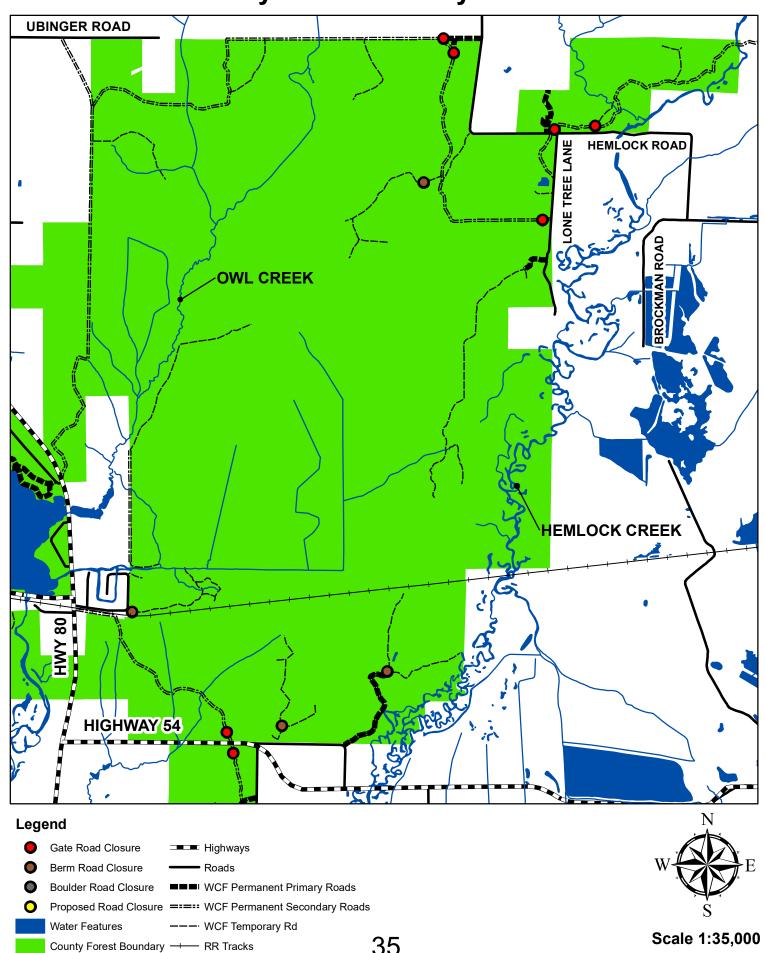

### 9. PARKS AND FORESTRY

- a. Parks & Forestry Staff Reports
- b. Special Use Permits
- c. Wood County Forest 15-Year Plan, Draft Chapter 700 and Assorted Maps
- d. Parks Revenue Report.
- e. Forestry Revenue Report.
- f. Parks and Forestry Vouchers.
- 10. The committee may go into closed session pursuant to Wis. Stat. s. 19.85(1)(c) to conduct performance evaluations of the Highway Commissioner.
- 11. Return to open session.
- 12. Future Agenda Items
- 13. Set next regular meeting date: December 5, 2020
- 14. Adjournment