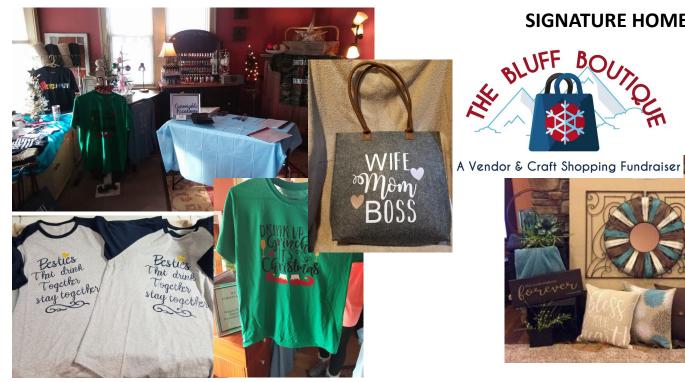

#### SIGNATURE HOME STYLES with AMY PALIK (Sunday)

BLUFF BOI

facebook.com/amypalikSHS/