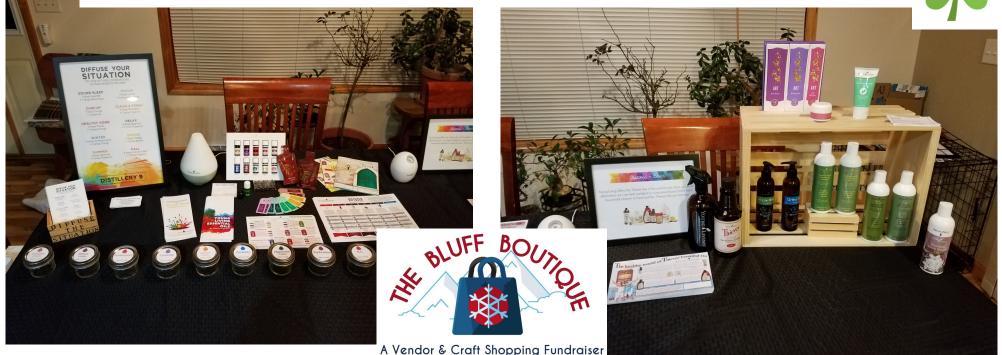

#### **NORWEX with MELISSA & MELANIE ROBERTS**

#### A Vendor & Craft Shopping Fundraiser

CEDAR: calming, comforting, purifies, protects.

JUNIPER: centering, clarity, cleansing, focus.

LEMONGRASS: refreshing, communications, channeling.

PINE: cleansing, renewal, strengthening.

SAGE: cleansing, balance, banish negativity, strengthening.

SWEETGRASS: call for ancestral and spirit helpers, ancient wisdom.