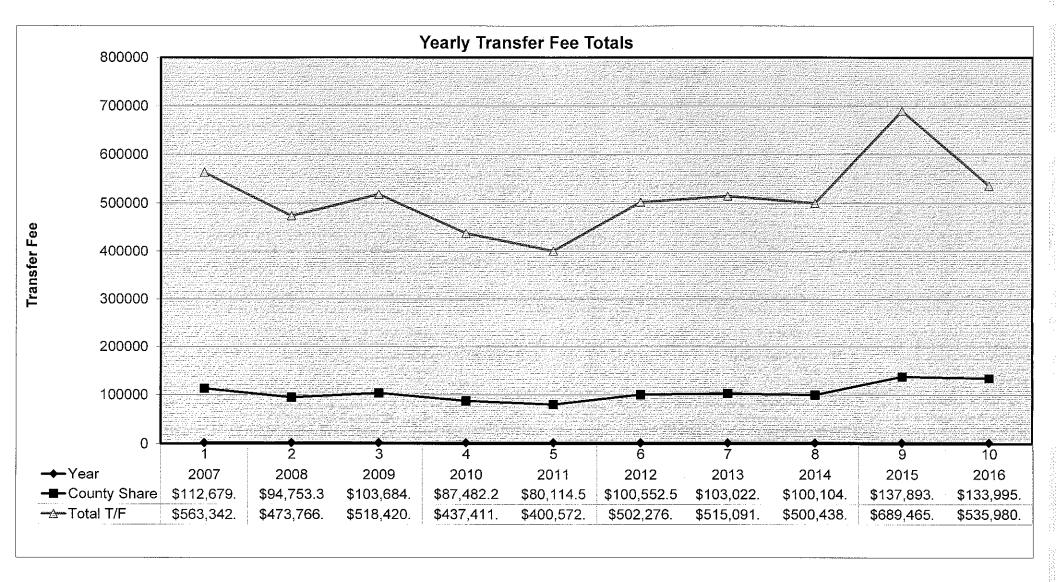

**Charge Payment Fund:** Payments received on outstanding charges.

**Escrow Payment Fund:** Customer money being held for future activity.

**County Transfer Fee Fund:** County retains 20% of all Transfer Fees collected.

<u>County Land Record Fund:</u> Effective June 25, 2010 statutes provide that \$8.00 is retained for the provision of land information on the internet and for Land Records modernization.

State Transfer Fund: State collects 80% of all Transfer Fees collected.