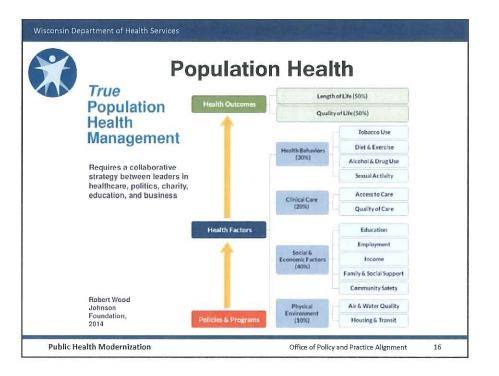

es outlined in the full report. They will recognize in our concept of a chief health strategist the new roles they have begun to assume. They may be engaging in strategic planning, applying to the Public Health Accreditation Board (PHAB), and already considering the departmental changes they must make.

To all we would emphasize this: the world has changed and more change is coming fast. We have little choice but to evolve. Even if unprepared for a top-to-bottom makeover, every health department regardless of size can begin the process of adapting to the new world in which we live and advance their health departments toward serving as chief health strategists.

The High Achieving Governmental Health Department in 2020 as the Community Chief Health Strategist



















































# Public Health as the Community's Chief Health Strategist

### Public Health Leadership Forum

- PRACTICE #1: Adopt and adapt strategies to combat the evolving leading causes of illness, injury and premature death.
- PRACTICE #2: Develop strategies for promoting health and well-being that work most effectively for communities of today and tomorrow.

Public Health Modernization

Office of Policy and Practice Alignment





# Public Health as the Community's Chief Health Strategist

### Public Health Leadership Forum

PRACTICE #5: Collaborate with a broad array of allies

 including those at the neighborhood level and the
 non-health sectors – to build healthier and more vital
 communities.

 PRACTICE #6: Replace outdated organizational approaches with state-of-the-art b