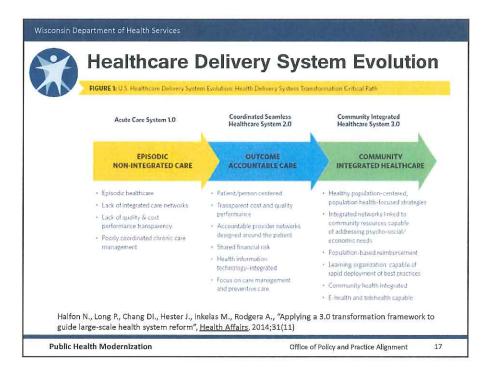

outlined in the full report. They will recognize in our concept of a chief health strategist the new roles they have begun to assume. They may be engaging in strategic planning, applying to the Public Health Accreditation Board (PHAB), and already considering the departmental changes they must make.

To all we would emphasize this: the world has changed and more change is coming fast. We have little choice but to evolve. Even if unprepared for a top-to-bottom makeover, every health department regardless of size can begin the process of adapting to the new world in which we live and advance their health departments toward serving as chief health strategists.

The High Achieving Governmental Health Department in 2020 as the Community Chief Health Strategist



















































# Public Health as the Community's Chief Health Strategist

### Public Health Leadership Forum

- PRACTICE #1: Adopt and adapt strategies to combat the evolving leading causes of illness, injury and premature death.
- PRACTICE #2: Develop strategies for promoting health and well-being that work most effectively for communities of today and tomorrow.

Public Health Modernization

Office of Policy and Practice Alignment





# Public Health as the Community's Chief Health Strategist

### Public Health Leadership Forum

PRACTICE #5: Collaborate with a broad array of allies

 including those at the neighborhood level and the
 non-health sectors – to build healthier and more vital
 communities.

 PRACTICE #6: Replace outdated organizational approaches with state-of-the-art bus