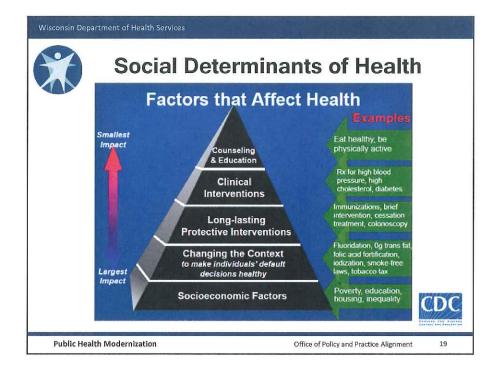

lined in the full report. They will recognize in our concept of a chief health strategist the new roles they have begun to assume. They may be engaging in strategic planning, applying to the Public Health Accreditation Board (PHAB), and already considering the departmental changes they must make.

To all we would emphasize this: the world has changed and more change is coming fast. We have little choice but to evolve. Even if unprepared for a top-to-bottom makeover, every health department regardless of size can begin the process of adapting to the new world in which we live and advance their health departments toward serving as chief health strategists.

The High Achieving Governmental Health Department in 2020 as the Community Chief Health Strategist



















































# Public Health as the Community's Chief Health Strategist

### Public Health Leadership Forum

- PRACTICE #1: Adopt and adapt strategies to combat the evolving leading causes of illness, injury and premature death.
- PRACTICE #2: Develop strategies for promoting health and well-being that work most effectively for communities of today and tomorrow.

Public Health Modernization

Office of Policy and Practice Alignment





# Public Health as the Community's Chief Health Strategist

### Public Health Leadership Forum

PRACTICE #5: Collaborate with a broad array of allies

 including those at the neighborhood level and the
 non-health sectors – to build healthier and more vital
 communities.

 PRACTICE #6: Replace outdated organizational approaches with state-of-the-art busines