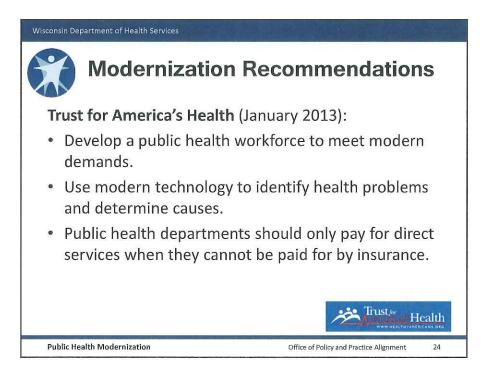

he full report. They will recognize in our concept of a chief health strategist the new roles they have begun to assume. They may be engaging in strategic planning, applying to the Public Health Accreditation Board (PHAB), and already considering the departmental changes they must make.

To all we would emphasize this: the world has changed and more change is coming fast. We have little choice but to evolve. Even if unprepared for a top-to-bottom makeover, every health department regardless of size can begin the process of adapting to the new world in which we live and advance their health departments toward serving as chief health strategists.

The High Achieving Governmental Health Department in 2020 as the Community Chief Health Strategist



















































# Public Health as the Community's Chief Health Strategist

### Public Health Leadership Forum

- PRACTICE #1: Adopt and adapt strategies to combat the evolving leading causes of illness, injury and premature death.
- PRACTICE #2: Develop strategies for promoting health and well-being that work most effectively for communities of today and tomorrow.

Public Health Modernization

Office of Policy and Practice Alignment





# Public Health as the Community's Chief Health Strategist

### Public Health Leadership Forum

PRACTICE #5: Collaborate with a broad array of allies

 including those at the neighborhood level and the
 non-health sectors – to build healthier and more vital
 communities.

 PRACTICE #6: Replace outdated organizational approaches with state-of-the-art business, account