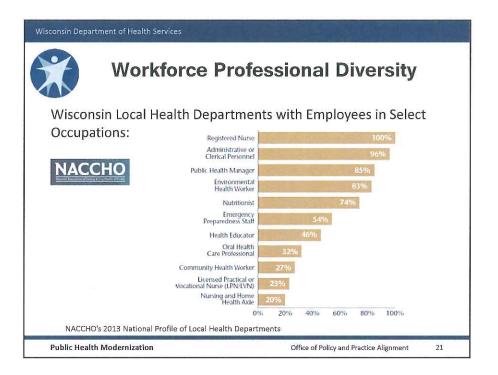

d in the full report. They will recognize in our concept of a chief health strategist the new roles they have begun to assume. They may be engaging in strategic planning, applying to the Public Health Accreditation Board (PHAB), and already considering the departmental changes they must make.

To all we would emphasize this: the world has changed and more change is coming fast. We have little choice but to evolve. Even if unprepared for a top-to-bottom makeover, every health department regardless of size can begin the process of adapting to the new world in which we live and advance their health departments toward serving as chief health strategists.

The High Achieving Governmental Health Department in 2020 as the Community Chief Health Strategist



















































# Public Health as the Community's Chief Health Strategist

### Public Health Leadership Forum

- PRACTICE #1: Adopt and adapt strategies to combat the evolving leading causes of illness, injury and premature death.
- PRACTICE #2: Develop strategies for promoting health and well-being that work most effectively for communities of today and tomorrow.

Public Health Modernization

Office of Policy and Practice Alignment





# Public Health as the Community's Chief Health Strategist

### Public Health Leadership Forum

PRACTICE #5: Collaborate with a broad array of allies

 including those at the neighborhood level and the
 non-health sectors – to build healthier and more vital
 communities.

 PRACTICE #6: Replace outdated organizational approaches with state-of-the-art business, a