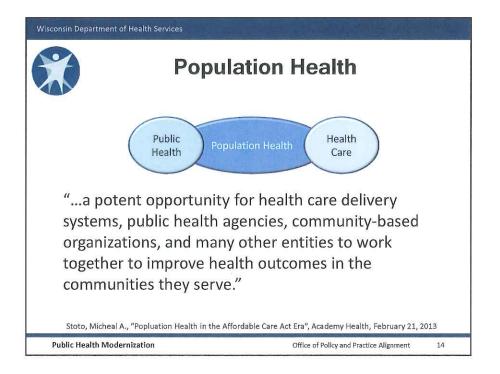

These new required skills and abilities characterize a new role for health departments as the *"chief health strategist"* for a community.

Health departments as chief health strategists will lead communities' health promotion efforts by catalyzing, conducting, supporting, and sustaining health protection and promotion activities, and in partnership with health care clinicians and leaders in widely diverse sectors, from social services to education to transportation to public safety and community development. As such, health departments will play a vital role in promoting the *reorientation of the health care system towards prevention and wellness*.

The High Achieving Governmental Health Department in 2020 as the Community Chief Health Strategist

Health departments will also be deeply engaged in addressing the underlying causes driving tomorrow's health challenges. The emphasis will be on changing policies and taking actions that improve community health and well-being.