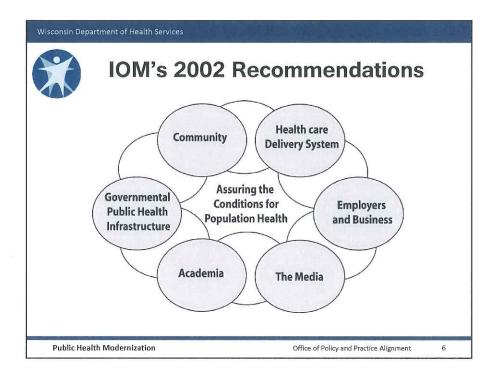

the new opportunities outlined in the full report. They will recognize in our concept of a chief health strategist the new roles they have begun to assume. They may be engaging in strategic planning, applying to the Public Health Accreditation Board (PHAB), and already considering the departmental changes they must make.

To all we would emphasize this: the world has changed and more change is coming fast. We have little choice but to evolve. Even if unprepared for a top-to-bottom makeover, every health department regardless of size can begin the process of adapting to the new world in which we live and advance their health departments toward serving as chief health strategists.

The High Achieving Governmental Health Department in 2020 as the Community Chief Health Strategist



















































# Public Health as the Community's Chief Health Strategist

### Public Health Leadership Forum

- PRACTICE #1: Adopt and adapt strategies to combat the evolving leading causes of illness, injury and premature death.
- PRACTICE #2: Develop strategies for promoting health and well-being that work most effectively for communities of today and tomorrow.

Public Health Modernization

Office of Policy and Practice Alignment





# Public Health as the Community's Chief Health Strategist

### Public Health Leadership Forum

PRACTICE #5: Collaborate with a broad array of allies

 including those at the neighborhood level and the
 non-health sectors – to build healthier and more vital
 communities.

 PRACTICE #6: Replace outdated organizational approaches wit