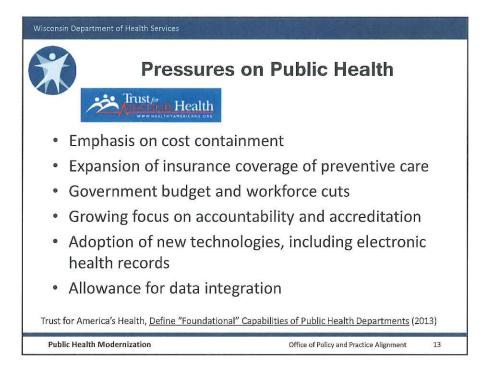

While many new practices will be important for high achieving health departments to become chief health strategists of their communities, seven are particularly critical:

- <u>PRACTICE #1:</u> Adopt and adapt strategies to combat the evolving leading causes of illness, injury and premature death.
- <u>PRACTICE #2</u>: Develop strategies for promoting health and well-being that work most effectively for communities of today and tomorrow.
- <u>PRACTICE #3</u>: Become the primary provider of community health information using data from new, big, and real time sources.
- <u>PRACTICE #4</u>: Build a more integrated, effective health system through collaboration between clinical care and public health.
- <u>PRACTICE #5</u>: Collaborate with a broad array of allies including those at the neighborhood-level and the non-health sectors – to build healthier and more vital communities.
- <u>PRACTICE #6</u>: Replace outdated organizational approaches with state-of-the-art business, accountability, continuous quality improvement, and financing systems.
- <u>PRACTICE #7</u>: Work with corresponding federal partners ideally, a federal Chief Health Strategist to help health departments meet the needs of the community.