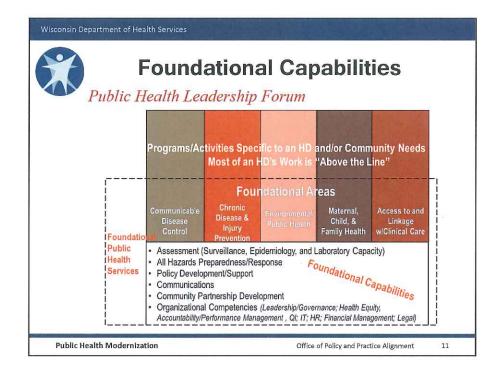

# The High Achieving Governmental Health Department in 2020 as the Community Chief Health Strategist

### **Public Health Leadership Forum**

This is the Executive Summary of a paper prepared by RESOLVE as part of the Public Health Leadership Forum, funded by the Robert Wood Johnson Foundation. John Auerbach, Director of Northeastern University's Institute on Urban Health Research, also put substantial time and effort into authoring the document with our staff. The concepts put forth are based on several working group sessions and are not attributable to any one participant or his/her organization.