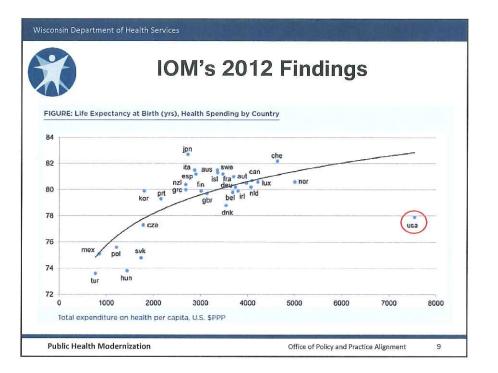

# The High Achieving Governmental Health Department in 2020 as the Community Chief Health Strategist

### **Public Health Leadership Forum**

This is the Executive Summary of a paper prepared by RESOLVE as part of the Public Health Leadership Forum, funded by the Robert Wood Johnson Foundation. John Auerbach, Director of Northeastern University's Institute on Urban Health Research, also put substantial time and effort into authoring the document with our staff. The concepts put forth are based on several working group sessions and are not attributable to any one participant or his/her organization.