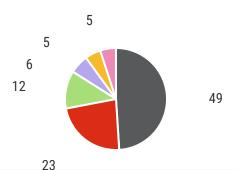

# 2018 Location Utilization Rates (%)

# In 2018, 49% of riders checked out bikes from Veterans Memorial Park compared to 20% in 2019.

This decrease could be due to construction in this area during the season as well as the addition of a high-use bike location at White Sands Beach. Veterans Memorial Park remains a high-use area.