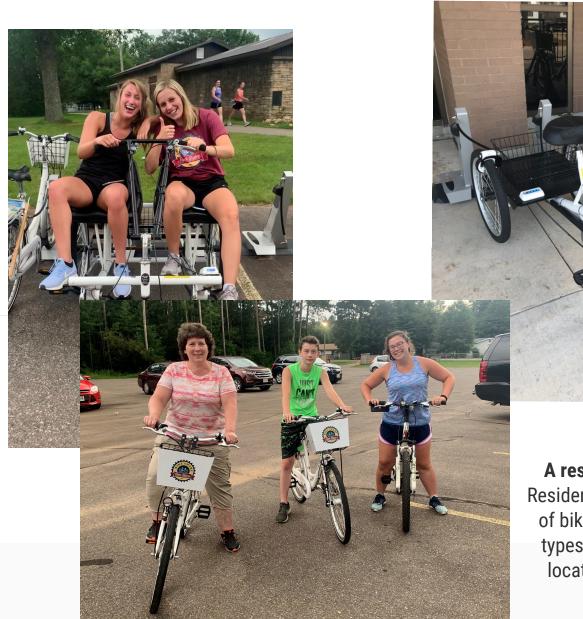

# 2019 River Riders Bike Share Program Report

During the 2019 season, 30 cruiser style bikes were available at six locations.

Three adaptive bikes were added this season thanks to UW-Madison Wisconsin Partnership

Program Catalyst Grant funding. These bikes included two tandem side-by-sides and one tricycle.

A resident-lead initiative!
Residents determined the type of bikes available, cost and types of memberships and locations of the stations!

Top left: Riders enjoy the tandem side-by-side at South Wood County White Sands Beach Top right: A tricycle bike is displayed and waiting for a rider at McMillan Memorial Library Bottom: Riders enjoy a group ride on the cruiser style bike

Photos submitted by riders and used with permission 8