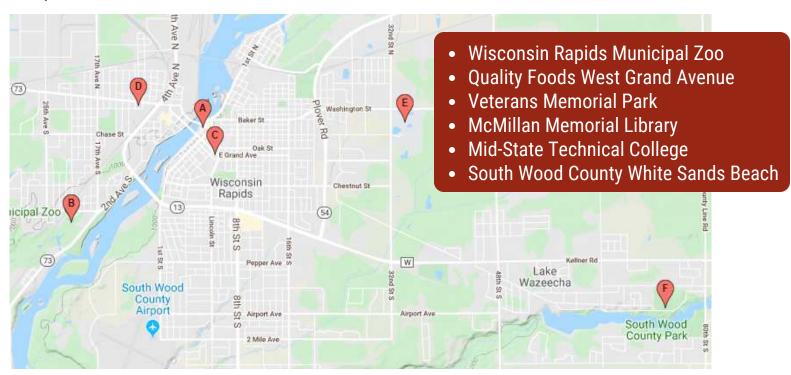

# **BIKE SHARE LOCATIONS**

Bikes were available at six locations. Locations were updated from 2018 to 2019 to pilot new locations. New locations in 2019 included Mid-State Technical College and South Wood County White Sands Beach. The White Sands Beach location was very successful. Mid-State Technical College location saw unexpectedly low ridership.

Locations are intentionally selected to serve as a use for recreation or transportation.

The program will continue to reevaluate locations for the 2020 season.

Map of 2019 River Riders Bike Share locations.

- Veterans Memorial Park
- Municipal Zoo
- McMillan Memorial Library
- Quality Foods Baker Drive
- Quality Foods West Grand
- Pizza Hut 8th Street

- White Sands Beach
- Veterans Memorial Park
- Quality Foods West Grand
- McMillan Memorial Library
- Municipal Zoo
- Mid-State Technical College