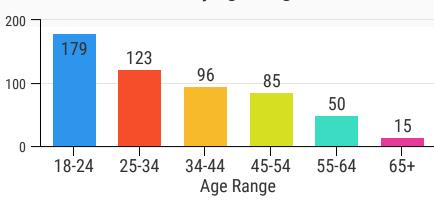

# Number of Riders By Age Range 2018-2019

There is notable use among all age groups with a slight increase among ages 18-34. The oldest rider of the program is 78.

The program is for all ages and abilities!