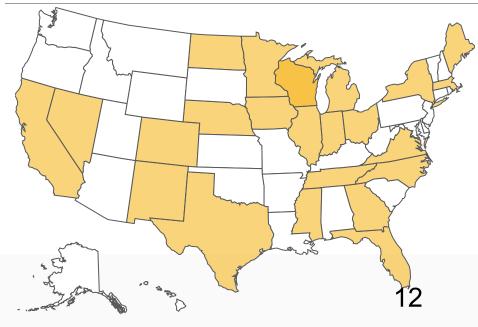

**301 rides were taken by Wisconsin Rapids residents.** With 77% of rides taken by those in the 54494 zip code and 23% taken by those in the 54495 zip code.

visitors from 22 states and 44
communities outside of Wisconsin
including: California, Colorado, Florida,
Georgia, Iowa, Illinois, Indiana,
Massachusetts, Maine, Michigan,
Minnesota, Mississippi, North Carolina,
North Dakota, Nebraska, New Mexico,
Nevada, New York, Ohio, Tennessee,
Texas and Virginia.