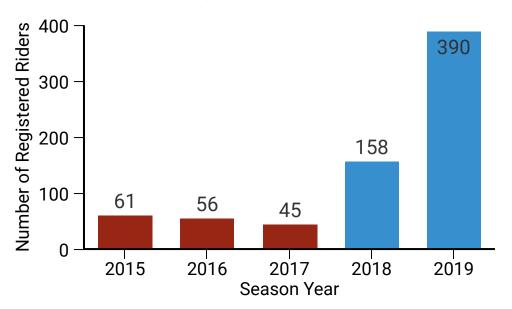

# **Number of Registered Riders 2015-2019**

In 2018, 158 riders joined the River Riders Bike Share program. In 2019, an additional 390 riders joined the program for a total of 548 River Riders Bike Share members to date!

# 2.5X More Riders!

The program more than doubled its rider membership during the 2019 season!
The program is growing!

# **548 Total Riders**

The number of registered riders in 2019 compared to 158 in 2018!