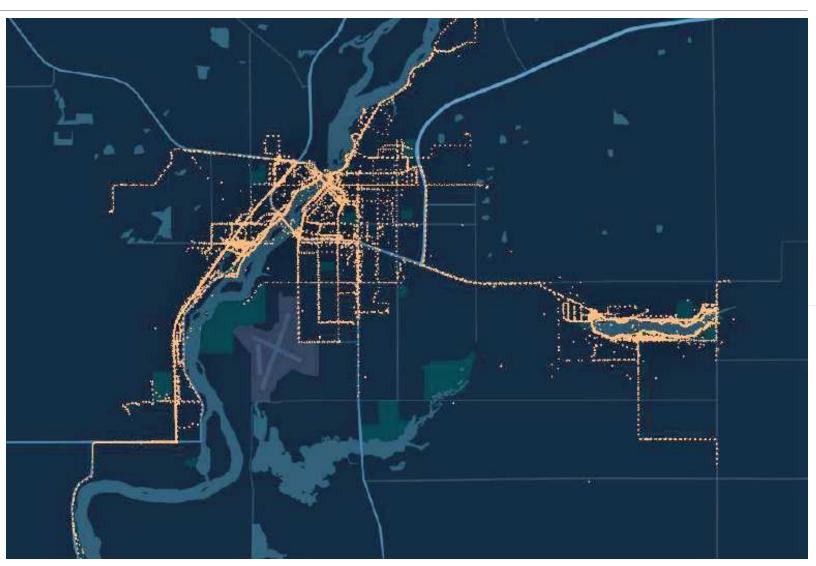

# WHERE ARE RIDERS TAKING THE BIKES?

Through Zagster, bike riders utilize a phone app-based system to unlock and lock bikes. During a rider's trip, GPS systems "ping" the riders phone and create data pin-points. These pin-points give us a detailed view of how users utilize the program.

It's important to note, these are not real-time reports, individuals cannot and are not "tracked" while riding. One sum report of "pinged pin-points" is sent to a GIS mapping system to create a map like the one below!

According to GIS coordinates, many riders are utilizing recreation trails including: the Ahdawagam trail along the Wisconsin River, South Wood County Park Trails, and connector trails between Wisconsin Rapids, Port Edwards, Biron, and Grand Rapids.

These coordinates can help community planners see how bikers are using current bike lane and trail systems. It can also be used as a tool to pin-point areas for additional bike lane painting, signage, safety features and enhanced trail and community connectivity.