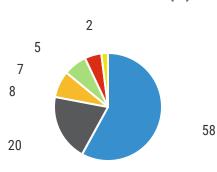

# 2019 Location Utilization Rates (%)

# In 2019, **58% of riders** checked out bikes from White Sands Beach.

Whites Sands Beach was a new location in 2019 and was well-received by riders. This location was recreation based and is located near high-use trail systems.