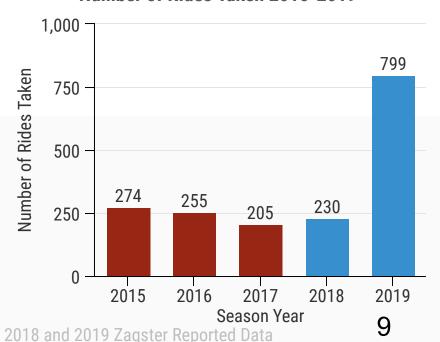

# Number of Rides Taken 2015-2019

# 3.5X More Rides Taken!

230 bike rides were taken in 2018 compared to an additional 799 bike rides in 2019!

# **1029 Total Rides**

The number of rides taken between the 2018 and 2019 Zagster contracted program!