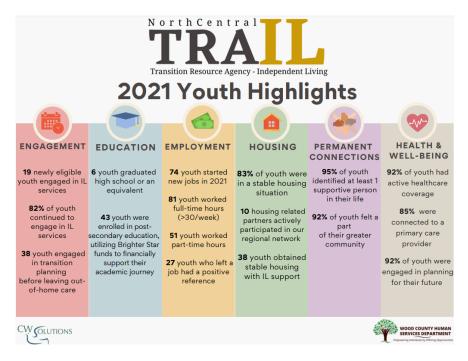

*Independent Living Program*: As of March 14, 85, youth are active in the IL program. Of that total, 29 are in the expanded 21-23 age cohort eligible for services through December 31, 2022.

The IL Youth Advisory Council consists of former and current foster youth and those with experience aging out of the child welfare system, providing a voice through their local projects and advocacy to the state Youth Advisory Council. Through the pandemic, our regional council experienced a decline in attendance. We are excited to have hosted five youth in February and continue to send surveys to IL youth to incorporate their ideas into local council projects. For more information on the Youth Advisory Council or to refer interested young adults ages 14–26, please contact Lacey Piekarski (lpiekarski@co.wood.wi.us) or Brooklynn Elliott (belliott@co.wood.wi.us).