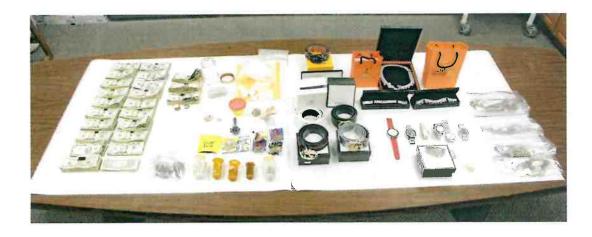

#### a. Correspondences:

Sheriff Becker commended Lt. Scott Goldberg, Inv. Sgt. Kyle Pleet, and Inv. Sgt. John Matthews for a search warrant that was executed on Thursday December 9, 2021. This was the culmination of an investigation that yielded a large quantity of drugs, cash, and jewelry. He also thanked the Wisconsin Rapids Police Department's SWAT team and Chief Blevins for the assistance.

Approximately \$16,000 in United States currency along with a large quantity of high valued jewelry was also seized at the residence.

23

SHAWN BECKER, SHERIFF

During the investigation, Kirstie Ann Wallace, was arrested in connection with these seized items at her residence. The Wood County Sheriff's Department will be forwarding numerous felony charges to the Wood County District Attorney's Office.