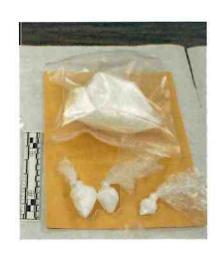

During the search warrant of the residence, approximately 120g of Fentanyl, 315g of Cocaine, 208 pills of MDMA (Ecstasy), and suspected marijuana was seized. These controlled substances hold an approximate street value of \$132,000 -\$142,000.