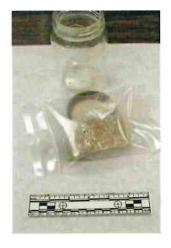

During the search warrant of the residence, approximately 120g of Fentanyl, 315g of Cocaine, 208 pills of MDMA (Ecstasy), and suspected marijuana was seized. These controlled substances hold an approximate street value of \$132,000 -\$142,000.