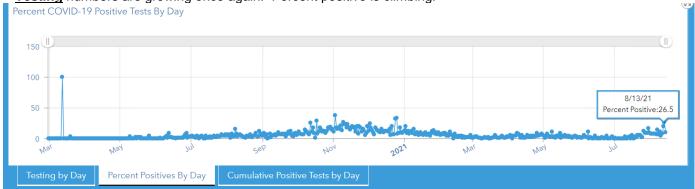

**Testing** numbers are growing once again. Percent positive is climbing.

- <u>Vaccination</u> We continue to provide small, pop-up vaccination clinics where requested. We are providing active outreach to larger businesses, community organizations, etc. We will be providing vaccinations using the county's new Incident Trailer at the Central Wisconsin State Fair on August 28 from 3-6pm. We are also planning school clinics.
- <u>Students/Interns</u> We have a UW Population Health Fellow (Coriann Dorgay) July 2021-June 2023. Two AmeriCorps positions will be recruited for 2021-2022 (with ongoing support for one thereafter). We will have 8 UW Eau Claire nursing students this fall as well.

<u>COVID-19 Updates</u>: As of 8/9/2021, the Wood County COVID-19 positivity rate increased to 7.8%. The rate is starting to dramatically increase compared to last few months Therefore, Edgewater Haven will adjust testing frequency of unvaccinated staff to weekly testing as set forth by the Wisconsin Department of Health Services.