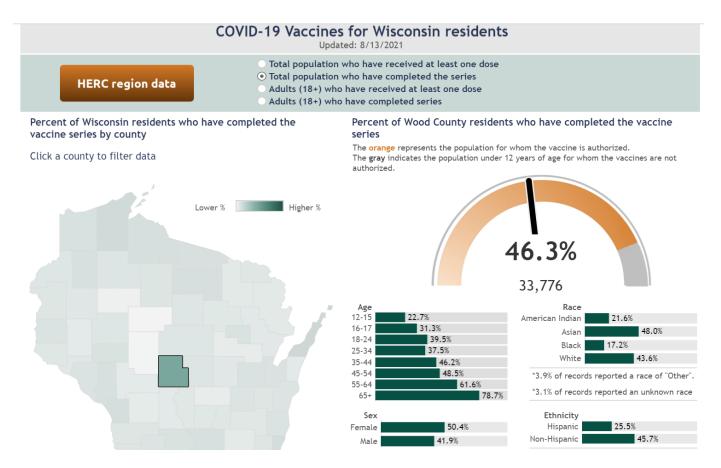

Edgewater Haven recently eclipsed 75% of staff being fully vaccinated. The residents fully vaccinated is even higher as 98% of residents are fully vaccinated as of 8/6/21. Data like this is being shared by the Wisconsin Department of Health Services for all skilled nursing facilities to see. Edgewater Haven has higher vaccine rates for staff and residents compared to the vast majority of skilled nursing facilities in the state.